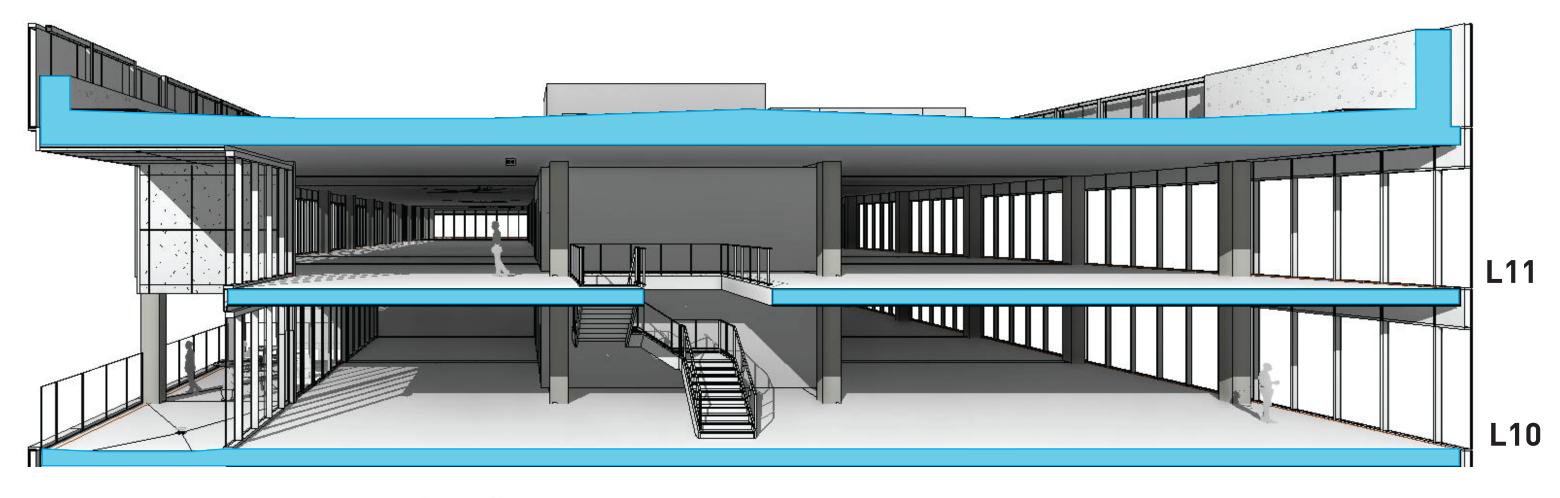

### **INTERNAL & EXTERNAL** PATH OF TRAVEL

- Each office floor can connect to another via interconnecting or exterior stairwells
- Reduces the need for inter-floor
- elevator use

Elevators aren't your only option.

# S LEVEL 10/1 DESIGN CONCEPT

### PLAN & PERSPECTIVE LEVEL 10/11 - LOFT OFFICE CONCEPT