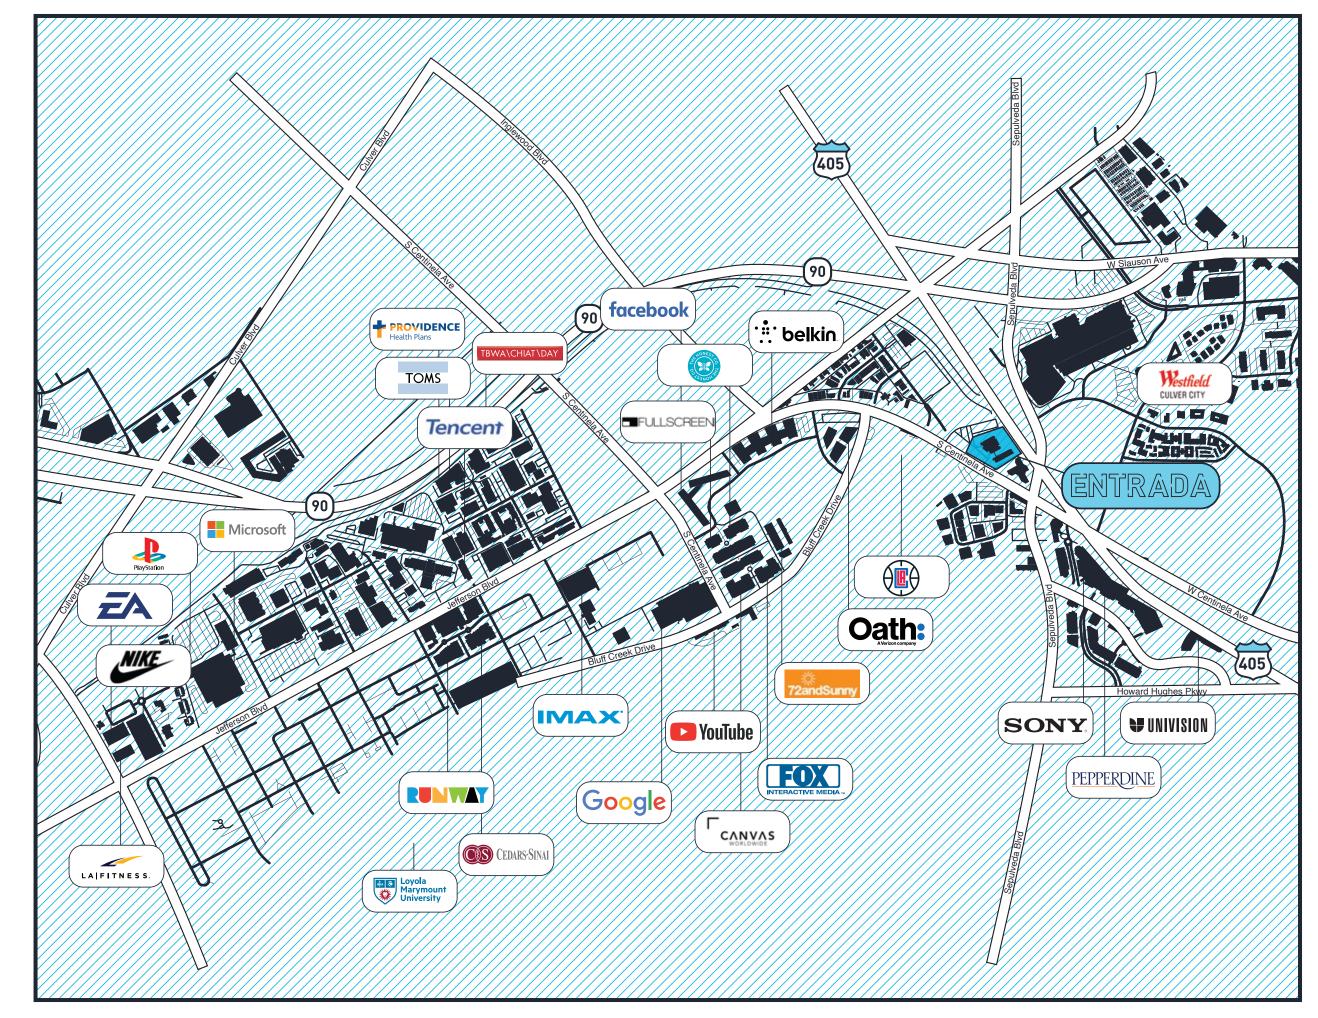

### S ш $\mathbf{m}$ (n C LL.

Entrada is in the heart of what is commonly referred to as "Silicon Beach". This influx of influential companies is no surprise as Southern California boasts a lifestyle that can't be duplicated anywhere else in the country. The area is highly desired by ground-breaking companies and Entrada is one of the last large available spaces in the sub-market. A quick look at our neighbors is a clear indication of how desirable "Silicon Beach" has become.

### UNBEATABLE LOCATION

### S $\mathbf{m}$ 2 R ш S S ш 0 C S S

At the heart of "Silicon Beach" is Playa Vista. This master planned neighborhood has a rich history but didn't really experience large scale growth until 2012. Due to its convenient coastal location, deep housing supply, retail options and thoughtful design it has become a choice location for top tier businesses in the technology, media and entertainment industries.