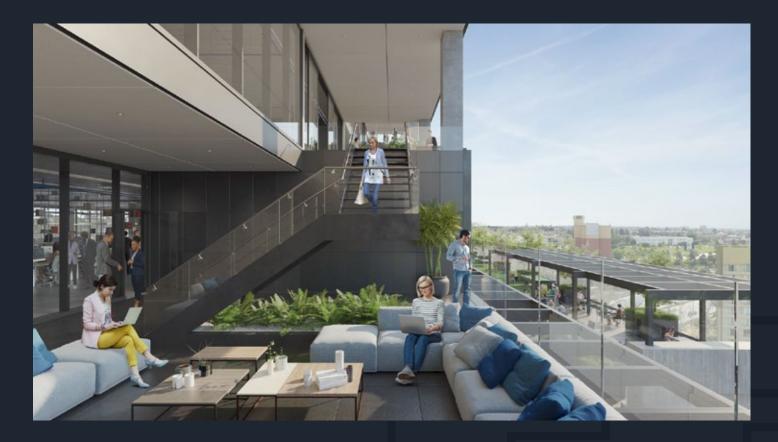

### **SKY-DECK** Private balconies and sweeping Los Angeles Views.

### **M** ш Т 5 2 ANY AN OUTDOO JNLIKE

Entrada's sky deck is an indoor/outdoor amenity space designed to take advantage of Southern California's year round sunshine. The deck which sits 5 full floors above ground level can be configured in a variety of unique ways. The deck measures over 14,000 square feet providing a space that can be used for events, outdoor work areas, fitness areas, outdoor break rooms or any other use a tenant can think of. There is truly no other space like this in the area.