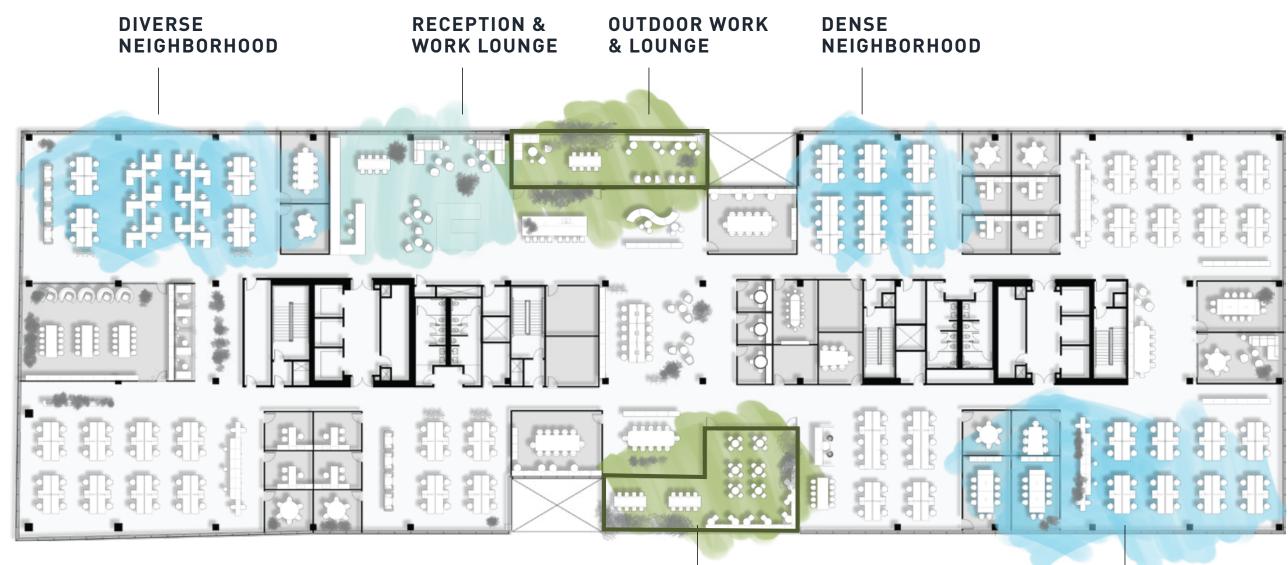

TYPICAL **NEIGHBORHOOD** 

PLAN Ζ S Ζ Щ 0 0 SINGLE LL LL ш **HYPOT** S Ζ ш 

**TYPICAL NEIGHBORHOOD**  **OUTDOOR WORK** & LOUNGE

| PROGRAM                                           | RATIOS                                                                                               |
|---------------------------------------------------|------------------------------------------------------------------------------------------------------|
| WS: 122<br>P0: 19<br>Total : 141<br>281 SF/Person | PO (19): 1:7<br>PH Room (8) : 1:17<br>SM Conf (5) : 1:28<br>MD Conf (5) : 1:28<br>LG Conf (3) : 1:47 |

### **NEIGHBORHOOD**

PLAN SPL ENANT <u>ပ</u> 0 ш ш **MULTI** ΥH

| NEI | GHB | ORHC | ) O D |
|-----|-----|------|-------|

| PROGRAM                                          | RATIOS                                                                                                |
|--------------------------------------------------|-------------------------------------------------------------------------------------------------------|
| WS: 100<br>P0: 4<br>Total : 104<br>202 SF/Person | PO (4): 1:26<br>PH Room (8) : 1:13<br>SM Conf (5) : 1:20<br>MD Conf (4) : 1:26<br>LG Conf (1) : 1:104 |

### **NEIGHBORHOOD**

**RECEPTION &** WORK LOUNGE

**0** S 10): 1:6 oom (7) : 1:9 onf (3) : 1:22 onf (3) : 1:22 onf (1) : 1:68