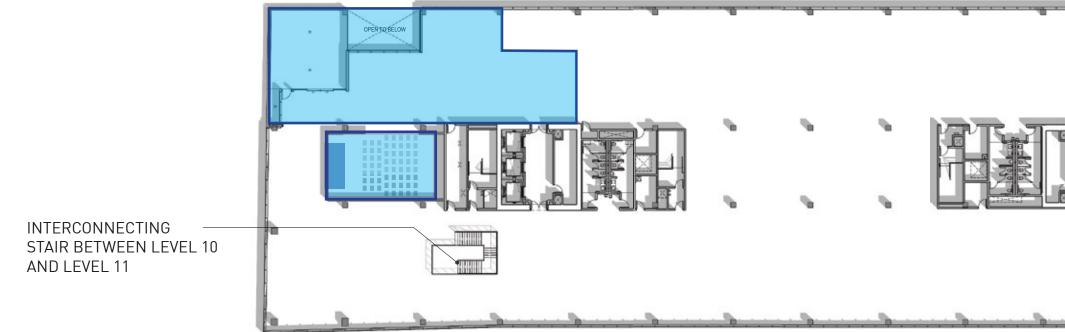

### **INTERNAL & EXTERNAL** PATH OF TRAVEL

- Each office floor can connect to another via interconnecting or exterior stairwells
- Reduces the need for inter-floor
- elevator use

Elevators aren't your only option.

### PLAN & PERSPECTIVE LEVEL 10/11 - LOFT OFFICE CONCEPT