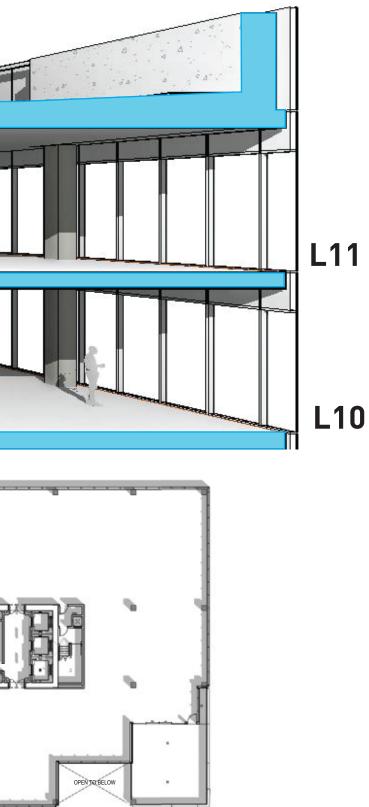

### **INTERNAL & EXTERNAL** PATH OF TRAVEL

- Each office floor can connect to another via interconnecting or exterior stairwells
- Reduces the need for inter-floor
- elevator use

Elevators aren't your only option.

### PLAN & PERSPECTIVE LEVEL 10/11 - LOFT OFFICE CONCEPT