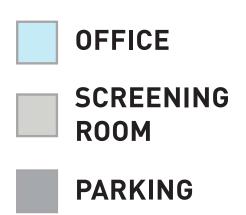

### **INTERNAL & EXTERNAL** PATH OF TRAVEL

- Each office floor can connect to another via interconnecting or exterior stairwells
- Reduces the need for inter-floor
- elevator use

Elevators aren't your only option.

# S LEVEL 10/1 DESIGN CONCEPT

### PLAN & PERSPECTIVE LEVEL 10/11 - LOFT OFFICE CONCEPT