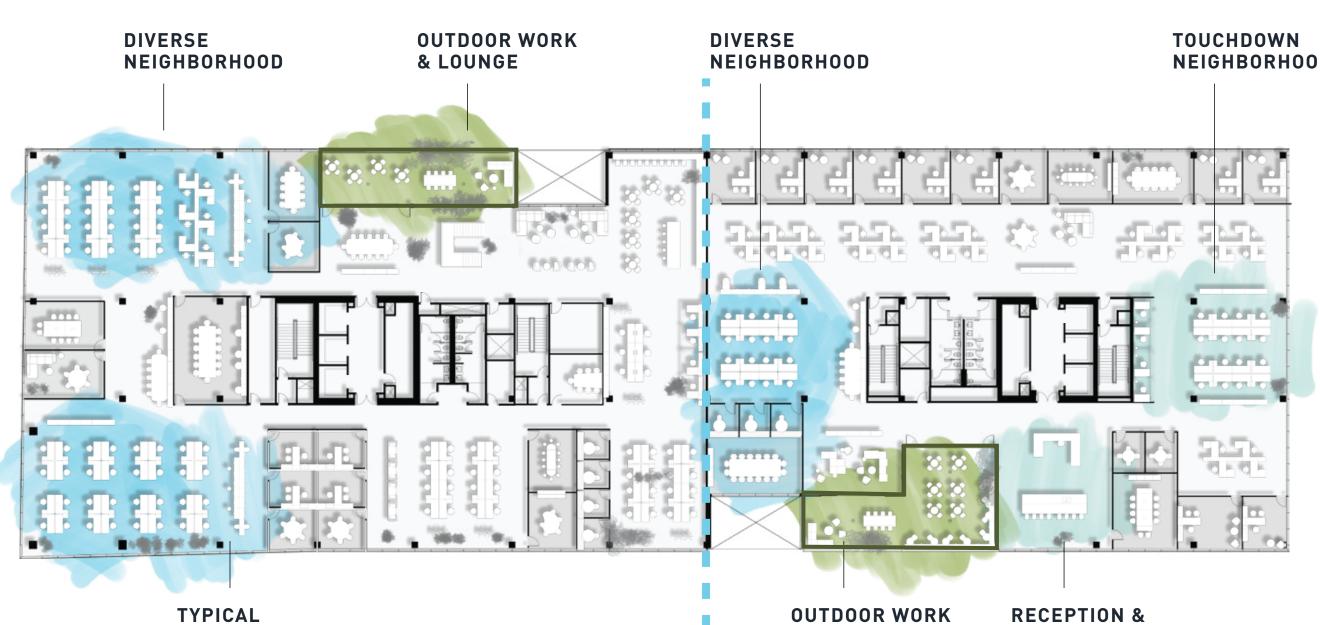

TYPICAL **NEIGHBORHOOD** 

PLAN Ζ S Ζ Щ 0 0 SINGLE LL LL ш **HYPOT** S Ζ ш 

**TYPICAL NEIGHBORHOOD**  **OUTDOOR WORK** & LOUNGE

| PROGRAM                                           | RATIOS                                                                                               |
|---------------------------------------------------|------------------------------------------------------------------------------------------------------|
| WS: 122<br>P0: 19<br>Total : 141<br>281 SF/Person | PO (19): 1:7<br>PH Room (8) : 1:17<br>SM Conf (5) : 1:28<br>MD Conf (5) : 1:28<br>LG Conf (3) : 1:47 |

### **NEIGHBORHOOD**

PLAN SPL ENANT <u>ပ</u> 0 ш ш **MULTI** ΥH

| NEI | GHB | ORHC | ) O D |
|-----|-----|------|-------|

| PROGRAM                                          | RATIOS                                                                                                |
|--------------------------------------------------|-------------------------------------------------------------------------------------------------------|
| WS: 100<br>P0: 4<br>Total : 104<br>202 SF/Person | PO (4): 1:26<br>PH Room (8) : 1:13<br>SM Conf (5) : 1:20<br>MD Conf (4) : 1:26<br>LG Conf (1) : 1:104 |

### **NEIGHBORHOOD**

**RECEPTION &** WORK LOUNGE

**0** S 10): 1:6 oom (7) : 1:9 onf (3) : 1:22 onf (3) : 1:22 onf (1) : 1:68