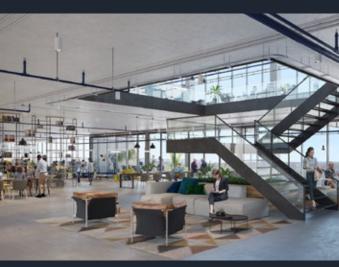

Iconic design and spaces that foster productivity.

There is really nothing quite like this building. From it's cutting edge design features to it's premium location, this property is ideal for a full floor or full building tenant. Floor to ceiling glass with flexible floor plates allow for a variety of configurations leaving no bad seat in the house.

### VIBE

With floor to ceiling glass and other architectural elements designed to enhance sight-lines, the space offers sweeping views in all directions. This property is designed to enhance company culture and create a unique vibe on-site.

### EFFICIENT $\bigotimes$ DUAL CORES

The floor plates are designed using a dual core system. This architectural feature allows for maximization of floor space, opening up sight lines and taking advantage of the expansive views the property offers.