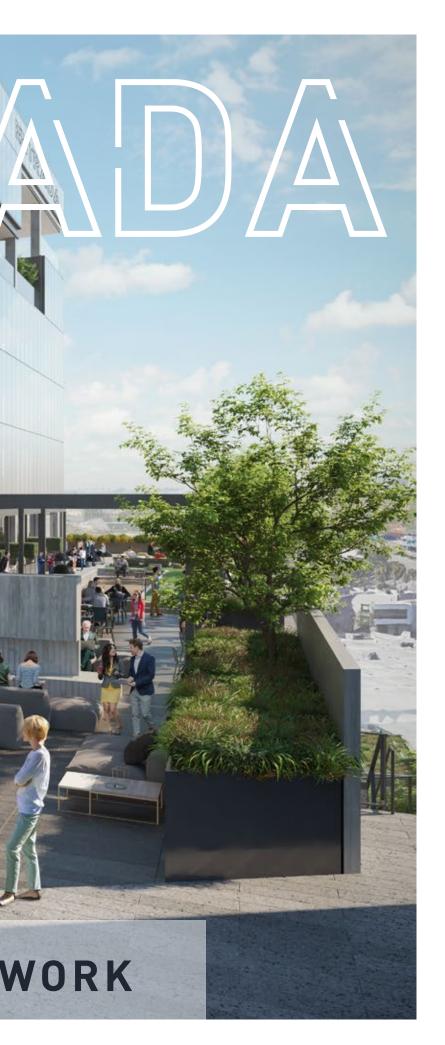

### **SKY-DECK** Private balconies and sweeping Los Angeles Views.

### **M** ш Т 5 2 ANY AN OUTDOO JNLIKE

Entrada's sky deck is an indoor/outdoor amenity space designed to take advantage of Southern California's year round sunshine. The deck which sits 5 full floors above ground level can be configured in a variety of unique ways. The deck measures over 14,000 square feet providing a space that can be used for events, outdoor work areas, fitness areas, outdoor break rooms or any other use a tenant can think of. There is truly no other space like this in the area.