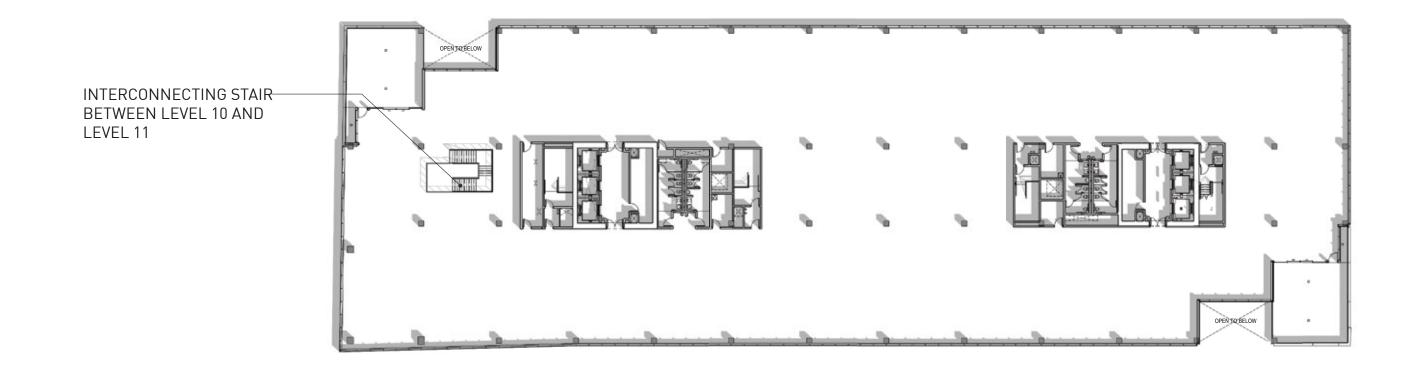

### **INTERNAL & EXTERNAL** PATH OF TRAVEL

- Each office floor can connect to another via interconnecting or exterior stairwells
- Reduces the need for inter-floor
- elevator use

Elevators aren't your only option.

# S LEVEL 10/1 DESIGN CONCEPT

### PLAN & PERSPECTIVE LEVEL 10/11 - LOFT OFFICE CONCEPT