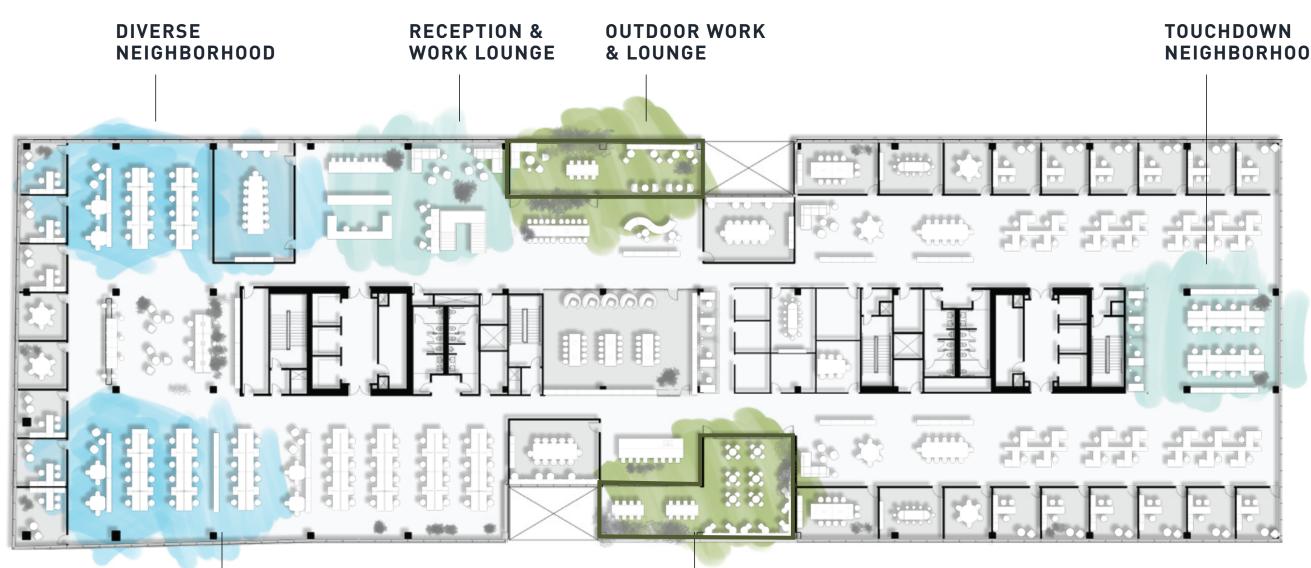

TYPICAL **NEIGHBORHOOD** 

PLAN Ζ S Ζ Щ 0 0 SINGLE LL LL ш **HYPOT** S Ζ ш 

**TYPICAL NEIGHBORHOOD**  **OUTDOOR WORK** & LOUNGE

| PROGRAM                                           | RATIOS                                                                                               |
|---------------------------------------------------|------------------------------------------------------------------------------------------------------|
| WS: 122<br>P0: 19<br>Total : 141<br>281 SF/Person | PO (19): 1:7<br>PH Room (8) : 1:17<br>SM Conf (5) : 1:28<br>MD Conf (5) : 1:28<br>LG Conf (3) : 1:47 |

### **NEIGHBORHOOD**

PLAN SPL ENANT <u>ပ</u> 0 ш ш **MULTI** ΥH

| NEI | GHB | ORHC | ) O D |
|-----|-----|------|-------|

| PROGRAM                                          | RATIOS                                                                                                |
|--------------------------------------------------|-------------------------------------------------------------------------------------------------------|
| WS: 100<br>P0: 4<br>Total : 104<br>202 SF/Person | PO (4): 1:26<br>PH Room (8) : 1:13<br>SM Conf (5) : 1:20<br>MD Conf (4) : 1:26<br>LG Conf (1) : 1:104 |

### **NEIGHBORHOOD**

**RECEPTION &** WORK LOUNGE

**0** S 10): 1:6 oom (7) : 1:9 onf (3) : 1:22 onf (3) : 1:22 onf (1) : 1:68