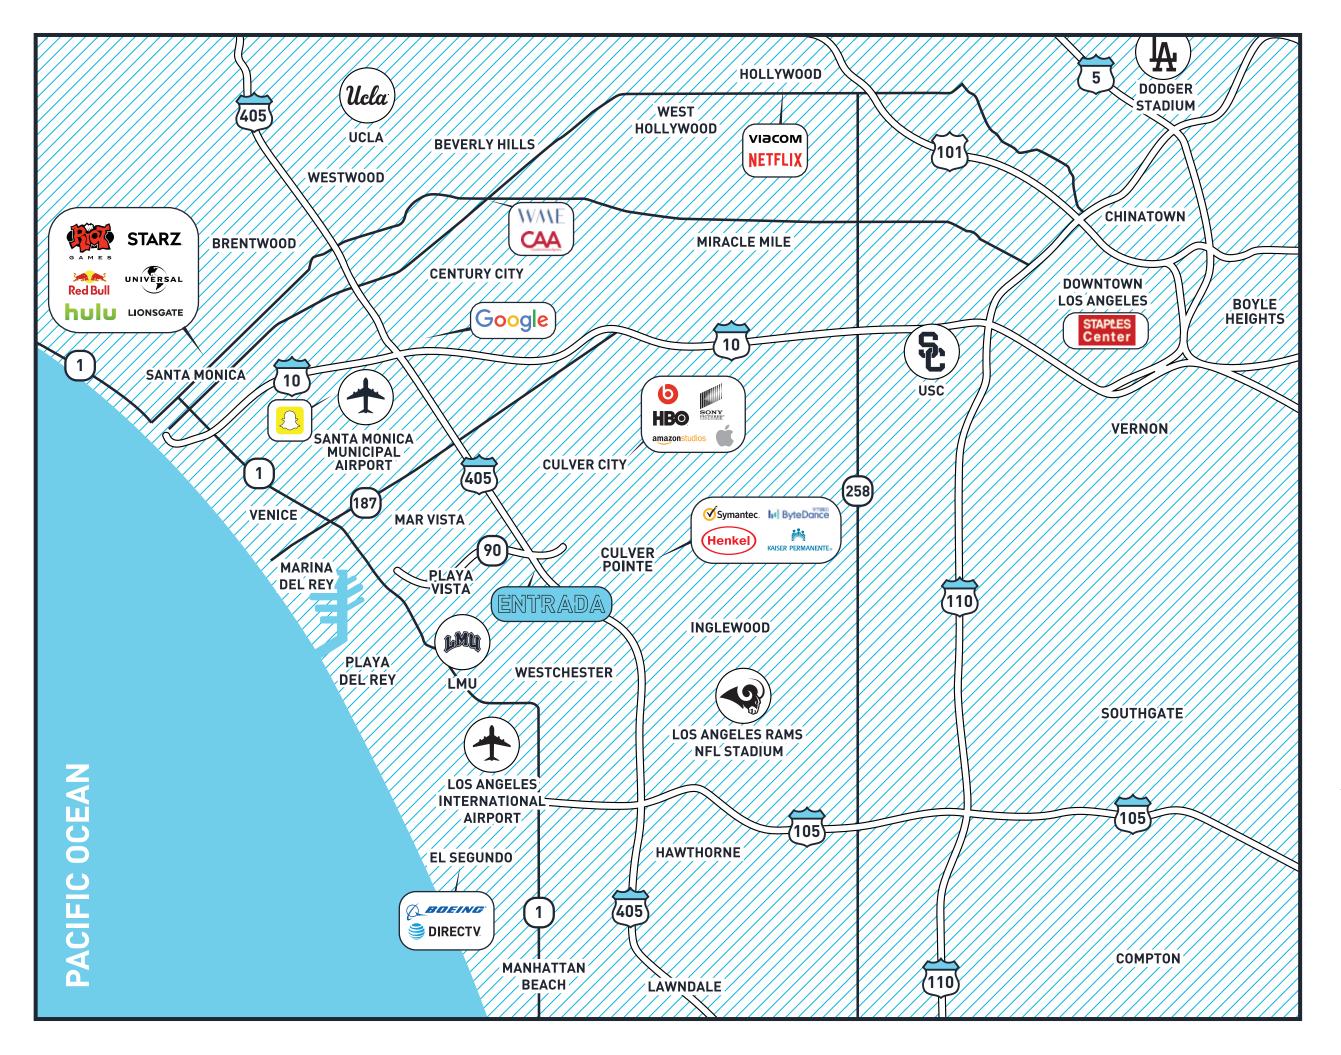

### **LOCATION &** ACCESS

The property is literally seconds from the I-405 Freeway and an easy 10 minute drive to LAX Airport. Our location on the border of Culver City and Playa Vista makes for one the most desirable places to office in Southern California.

### S ш $\mathbf{m}$ (n C LL.

Entrada is in the heart of what is commonly referred to as "Silicon Beach". This influx of influential companies is no surprise as Southern California boasts a lifestyle that can't be duplicated anywhere else in the country. The area is highly desired by ground-breaking companies and Entrada is one of the last large available spaces in the sub-market. A quick look at our neighbors is a clear indication of how desirable "Silicon Beach" has become.

### UNBEATABLE LOCATION

### S $\mathbf{m}$ 2 R ш S S ш 0 C S S

At the heart of "Silicon Beach" is Playa Vista. This master planned neighborhood has a rich history but didn't really experience large scale growth until 2012. Due to its convenient coastal location, deep housing supply, retail options and thoughtful design it has become a choice location for top tier businesses in the technology, media and entertainment industries.