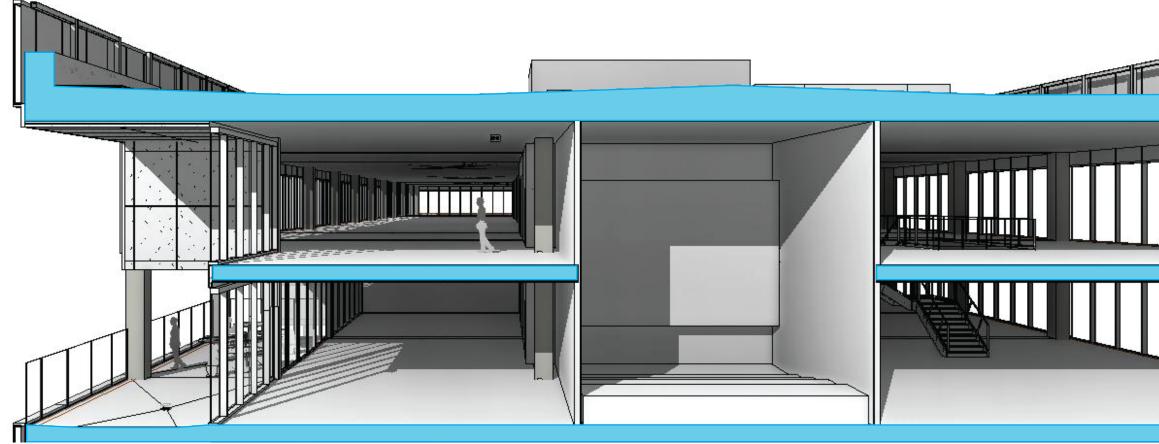

### **INTERNAL & EXTERNAL** PATH OF TRAVEL

- Each office floor can connect to another via interconnecting or exterior stairwells
- Reduces the need for inter-floor
- elevator use

Elevators aren't your only option.

### PLAN & PERSPECTIVE LEVEL 10/11 - LOFT OFFICE CONCEPT