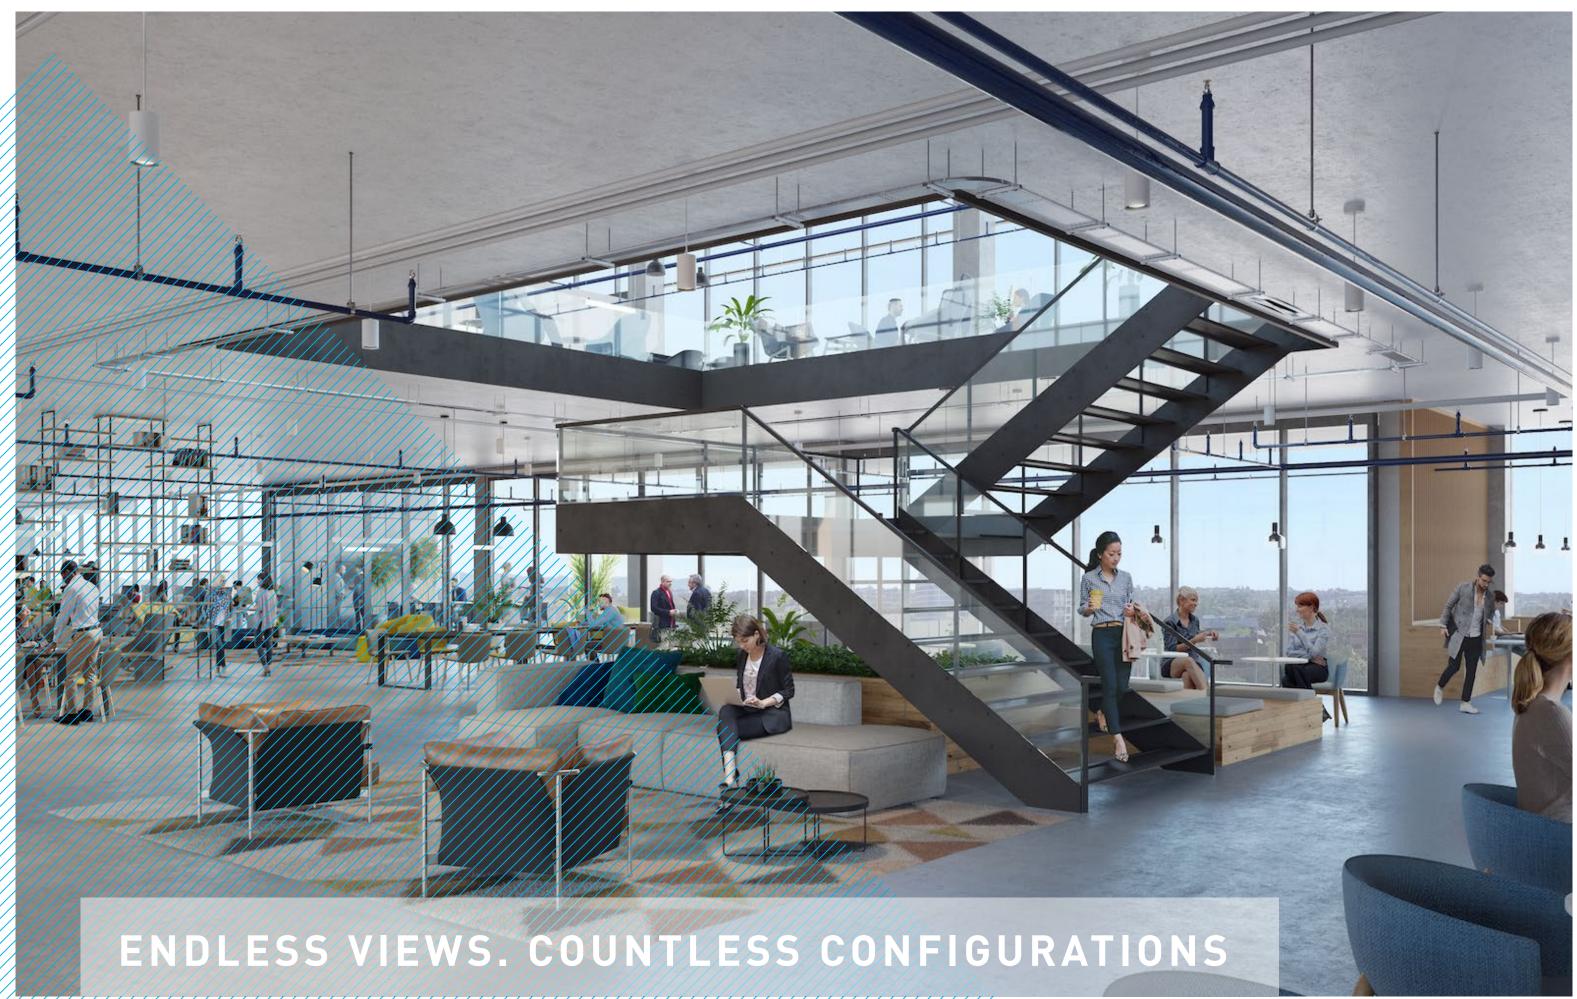

### EFFICIENT $\bigotimes$ DUAL CORES

The floor plates are designed using a dual core system. This architectural feature allows for maximization of floor space, opening up sight lines and taking advantage of the expansive views the property offers.

### FLEXIBILITY $\hat{m}$ FOR GROWTH

Gensler has designed the floor plans to allow for maximum flexibility. Whether growing or reshuffling configurations, this building is as good as it gets when it comes to space planning for current and future needs.