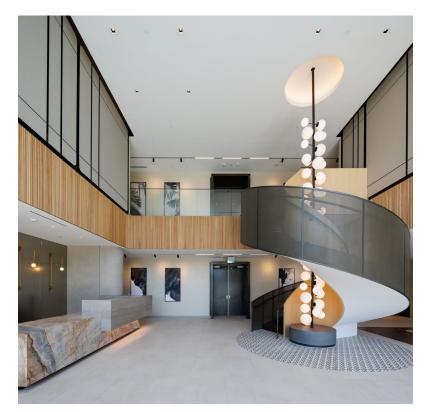

## DRIVEN BY DESIGN

**Iconic** design and spaces that foster productivity.

There is really nothing quite like this building. From it's cutting edge design features to it's premium location, this property is ideal for a full floor or full building tenant. Floor to ceiling glass with flexible floor plates allow for a variety of configurations leaving no bad seat in the house.

## VIEWS & VIBE

With floor to ceiling glass and other architectural elements designed to enhance sight-lines, the space offers sweeping views in all directions. This property is designed to enhance company culture and create a unique vibe on-site.

## INDOOR & **OUTDOOR SPACE**

The property has been designed to maximize outdoor space offering numerous outdoor areas and balconies for socializing, collaborating and enhancing work life.