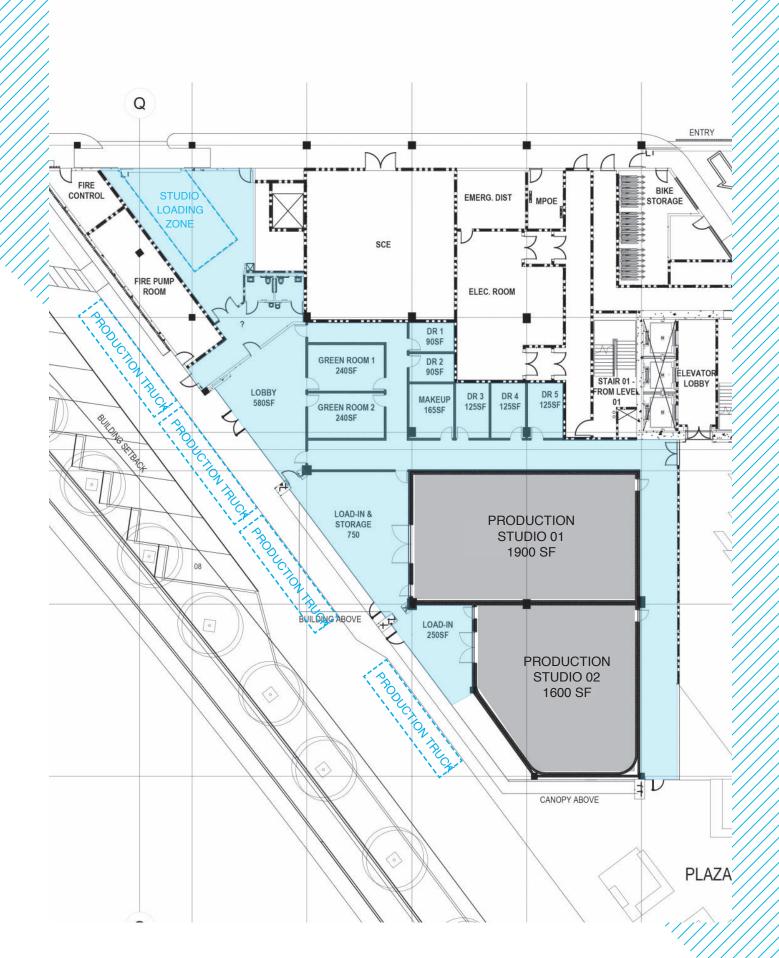

utput settings
- Occupants can control their own environment
- UV light and humidity levels can be individually controlled and monitored

Your own environment, just the way you want it.





Perfect blend of work, life and hospitality amenities.

An efficient work space, with the customer experience of a five star hotel and the amenities to match. Entrada is thoughtfully designed to function like an office and feel like anything but. The Entrada site seamlessly integrates the on-property hotel, convenient parking and on-site retail options into one convenient and beautiful site.









Contact our leasing team to learn more.

KENT HANDLEMAN

213.542.8246 Khandleman@lpc.com **DOUGLAS BROWN** 

310.486.3583 DBROWN@LPC.COM



## MEDIA USERS

ENTRADA

# GROUND LEVELATION STUDIO CONCERT







# LEVEL 06





## SECTION

SOUTH SITE



## MEDIA USERS

ENTRADA

## PLAN & PERSPECTIVE

LEVEL 10/11 - LOFT OFFICE CONCEPT





## **LEVEL 10/11 - INSPIRATION**









## PLAN & PERSPECTIVE

LEVEL 10/11 - ALTERNATIVE SCREENING ROOM CONCEPT





## LEVEL 10 - ALTERNATIVE SCREENING ROOM CONCEPT









STAIR BETWEEN LEVEL 10 AND LEVEL 11

## ENTRADA

CULVER CITY, CA



THE NEXT STEP FORWARD

**ENTRADA-LA.COM**