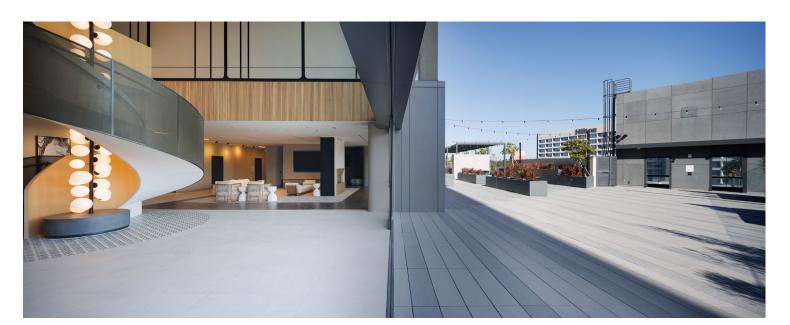

## INDOOR & **OUTDOOR SPACE**

The property has been designed to maximize outdoor space offering numerous outdoor areas and balconies for socializing, collaborating and enhancing work life.

Entrada's sky deck is an indoor/outdoor amenity space designed to take advantage of Southern California's year round sunshine. The deck which sits 5 full floors above ground level can be configured in a variety of unique ways. The deck measures over 14,000 square feet providing a space that can be used for events, outdoor work areas, fitness areas, outdoor break rooms or any other use a tenant can think of. There is truly no other space like this in the area.

Endless configurations.

**SKY-DECK** 

Private balconies and sweeping Los Angeles Views.