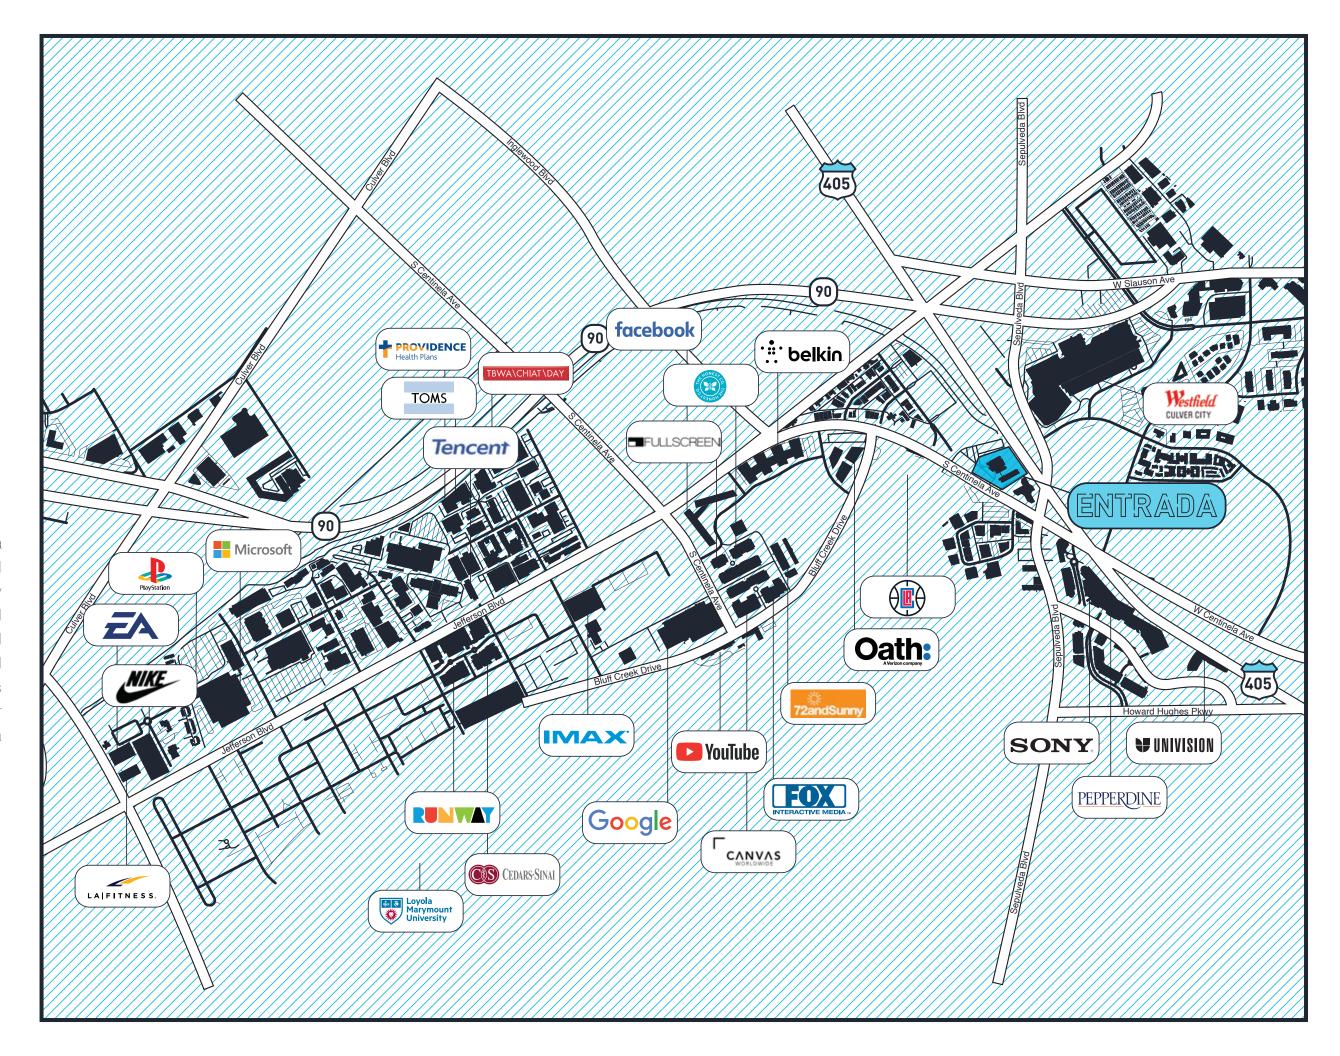

Entrada is in the heart of what is commonly referred to as "Silicon Beach". This influx of influential companies is no surprise as Southern California boasts a lifestyle that can't be duplicated anywhere else in the country. The area is highly desired by ground-breaking companies and Entrada is one of the last large available spaces in the sub-market. A quick look at our neighbors is a clear indication of how desirable "Silicon Beach" has become.

# A CLOSER LOOK AT WHY PLAYA VISTA IS SO DESIRABLE

At the heart of "Silicon Beach" is Playa Vista. This master planned neighborhood has a rich history but didn't really experience large scale growth until 2012. Due to its convenient coastal location, deep housing supply, retail options and thoughtful design it has become a choice location for top tier businesses in the technology, media and entertainment industries.