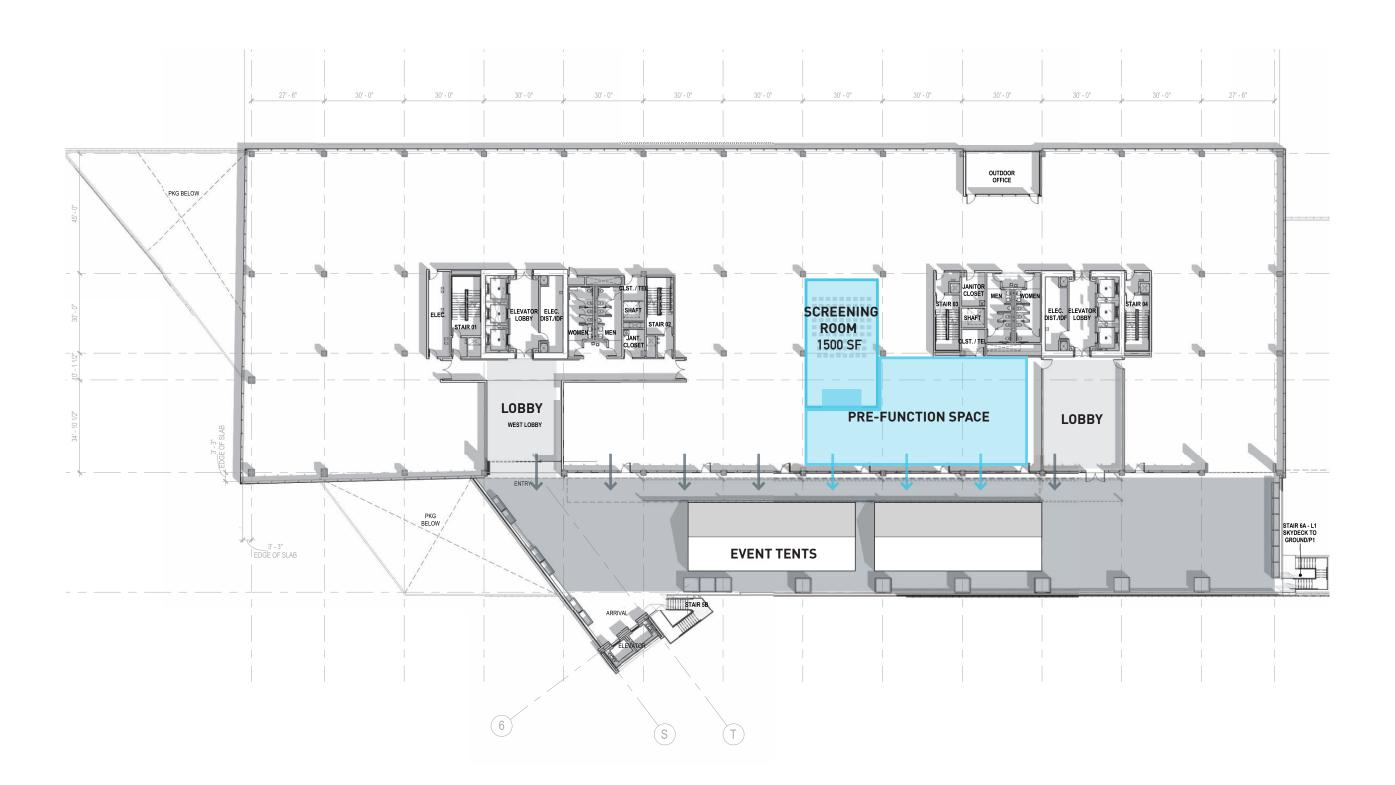

## PLAN & PERSPECTIVE

LEVEL 10/11 - ALTERNATIVE SCREENING ROOM CONCEPT

## LEVEL 10 - ALTERNATIVE SCREENING ROOM CONCEPT

STAIR BETWEEN LEVEL 10 AND LEVEL 11