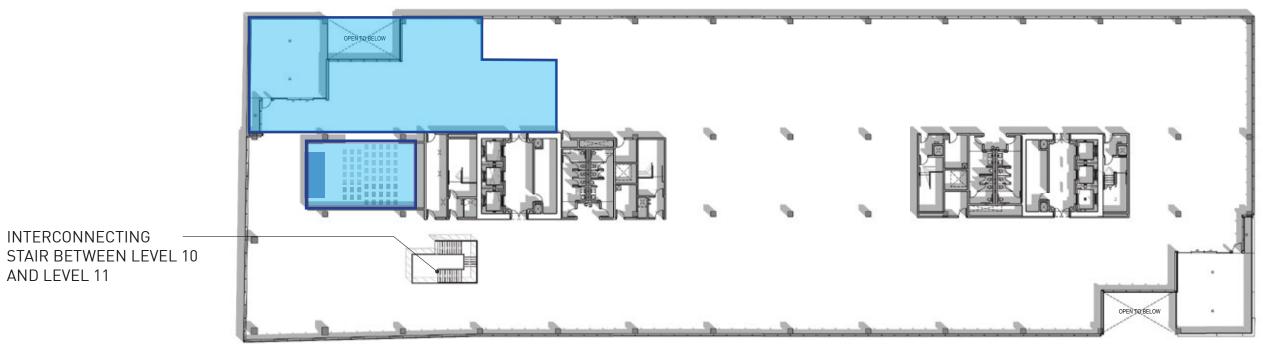

## LEVEL 10 - ALTERNATIVE SCREENING ROOM CONCEPT

STAIR BETWEEN LEVEL 10 AND LEVEL 11