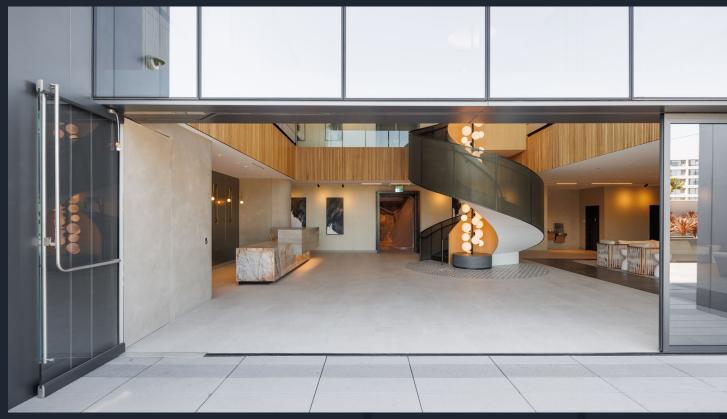

## DRIVEN BY DESIGN

**Iconic** design and spaces that foster productivity.

There is really nothing quite like this building. From it's cutting edge design features to it's premium location, this property is ideal for a full floor or full building tenant. Floor to ceiling glass with flexible floor plates allow for a variety of configurations leaving no bad seat in the house.

## VIEWS & VIBE

With floor to ceiling glass and other architectural elements designed to enhance sight-lines, the space offers sweeping views in all directions. This property is designed to enhance company culture and create a unique vibe on-site.

## INDOOR & **OUTDOOR SPACE**

The property has been designed to maximize outdoor space offering numerous outdoor areas and balconies for socializing, collaborating and enhancing work life.