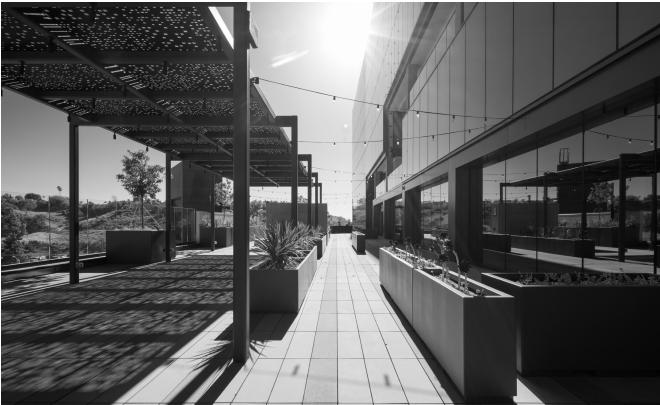

## INDOOR & **OUTDOOR SPACE**

The property has been designed to maximize outdoor space offering numerous outdoor areas and balconies for socializing, collaborating and enhancing work life.

Entrada's sky deck is an indoor/outdoor amenity space designed to take advantage of Southern California's year round sunshine. The deck which sits 5 full floors above ground level can be configured in a variety of unique ways. The deck measures over 14,000 square feet providing a space that can be used for events, outdoor work areas, fitness areas, outdoor break rooms or any other use a tenant can think of. There is truly no other space like this in the area.