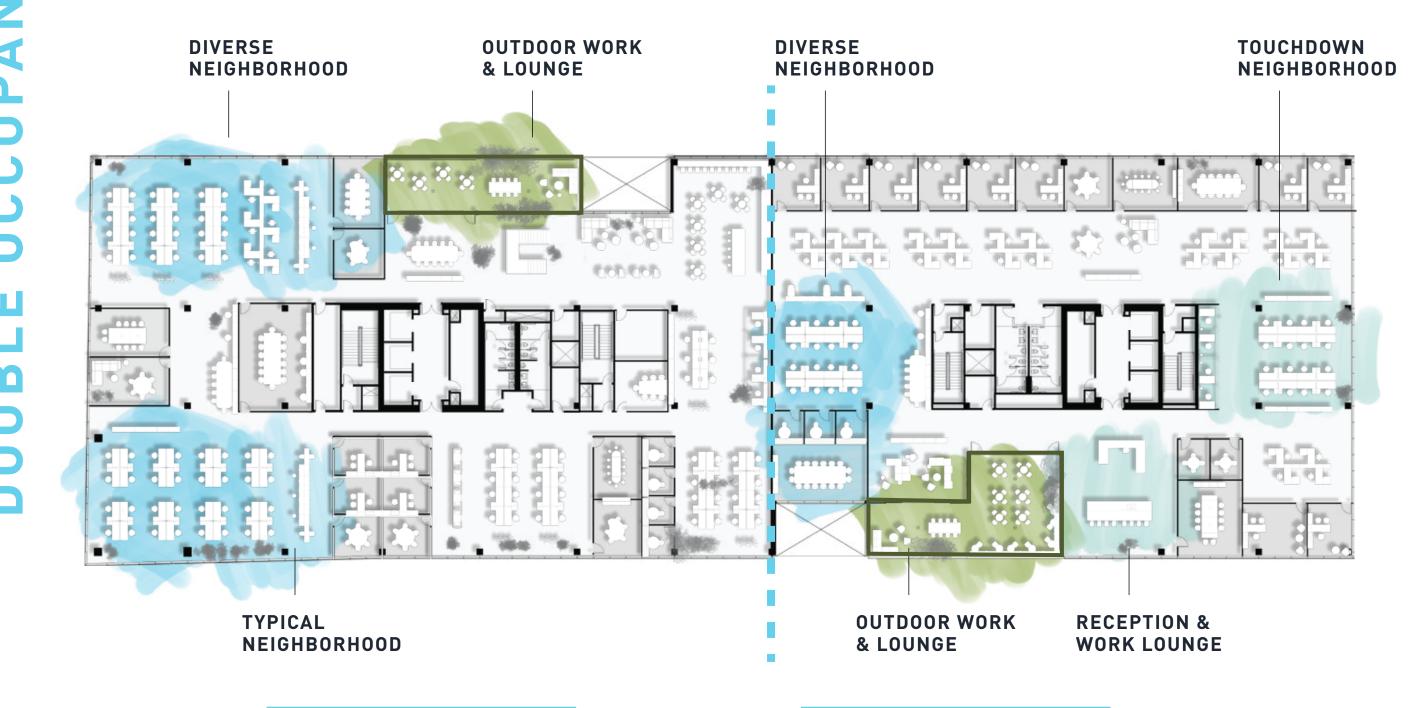

## **FLEXIBILITY FOR GROWTH**

Gensler has designed the floor plans to allow for maximum flexibility. Whether growing or reshuffling configurations, this building is as good as it gets when it comes to space planning for current and future needs.

## INDOOR & **OUTDOOR SPACE**

The property has been designed to maximize outdoor space offering numerous outdoor areas and balconies for socializing, collaborating and enhancing work life.