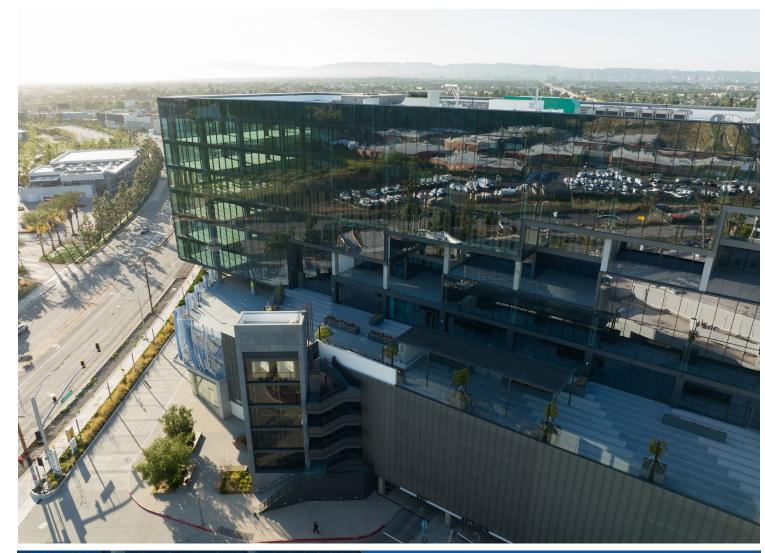

Entrada's sky deck is an indoor/outdoor amenity space designed to take advantage of Southern California's year round sunshine. The deck which sits 5 full floors above ground level can be configured in a variety of unique ways. The deck measures over 14,000 square feet providing a space that can be used for events, outdoor work areas, fitness areas, outdoor break rooms or any other use a tenant can think of. There is truly no other space like this in the area.

Endless configurations.

**SKY-DECK** 

Private balconies and sweeping Los Angeles Views.

## **HOW BIG IS THE SKY DECK?**

FULL SIZED
BASKETBALL COURTS

OLYMPIC SIZED POOL

AND EVENT SPACE FOR LARGE ENOUGH FOR ...

360
PEOPLE

**MULTIPLE USES AND CONFIGURATIONS** 

OOR MEETING
SPACE AREAS

RELAXATION AND REST