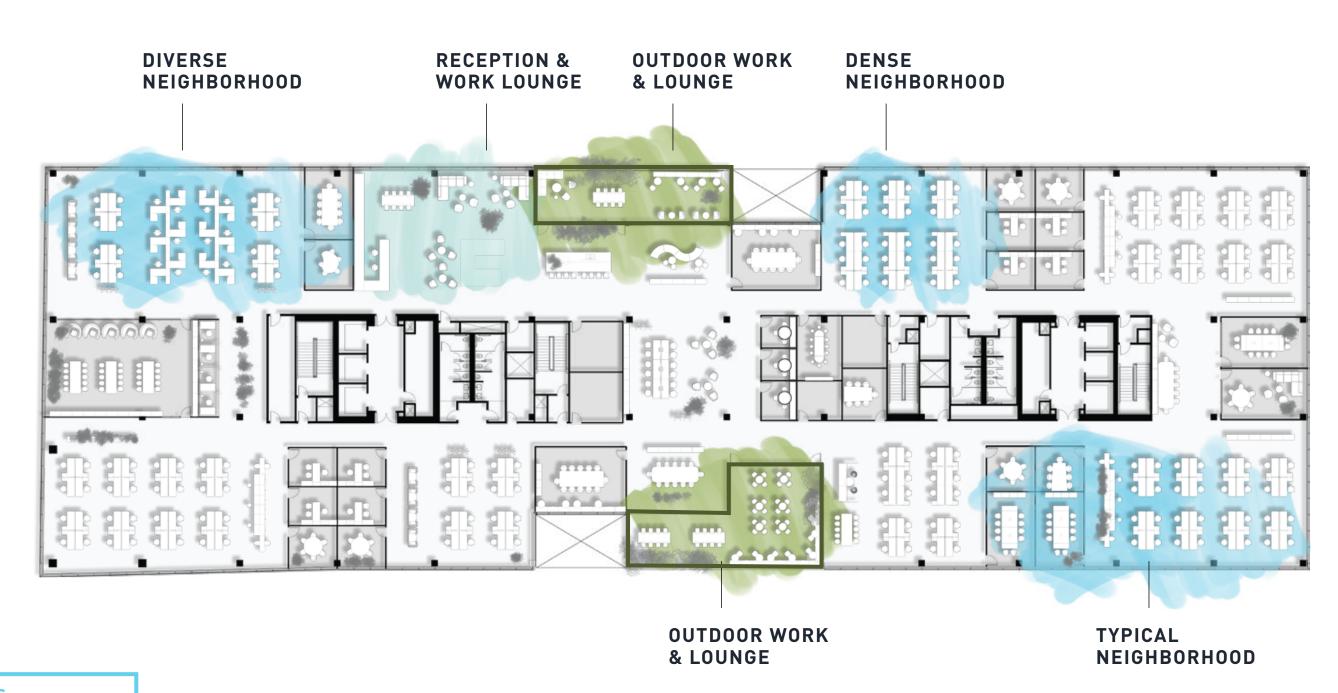

## **FLEXIBILITY FOR GROWTH**

Gensler has designed the floor plans to allow for maximum flexibility. Whether growing or reshuffling configurations, this building is as good as it gets when it comes to space planning for current and future needs.

## INDOOR & **OUTDOOR SPACE**

The property has been designed to maximize outdoor space offering numerous outdoor areas and balconies for socializing, collaborating and enhancing work life.