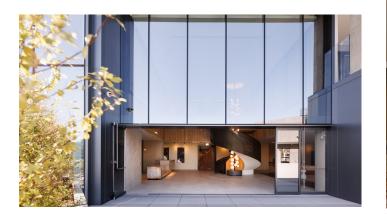

## INDOOR & **OUTDOOR SPACE**

The property has been designed to maximize outdoor space offering numerous outdoor areas and balconies for socializing, collaborating and enhancing work life.

Entrada's sky deck is an indoor/outdoor amenity space designed to take advantage of Southern California's year round sunshine. The deck which sits 5 full floors above ground level can be configured in a variety of unique ways. The deck measures over 14,000 square feet providing a space that can be used for events, outdoor work areas, fitness areas, outdoor break rooms or any other use a tenant can think of. There is truly no other space like this in the area.

Endless configurations.

**SKY-DECK** 

Private balconies and sweeping Los Angeles Views.