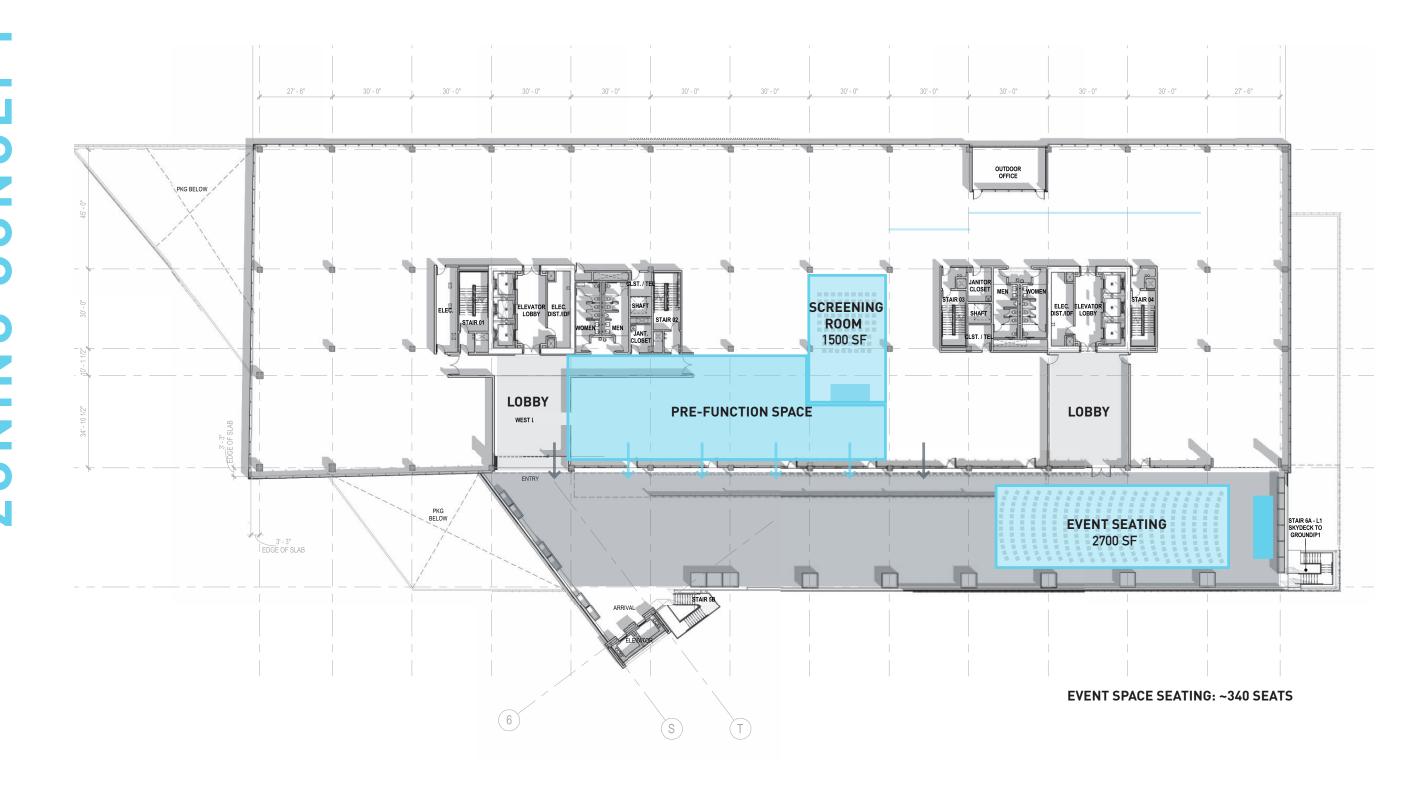

## PLAN & PERSPECTIVE

LEVEL 10/11 - ALTERNATIVE SCREENING ROOM CONCEPT

## LEVEL 10 - ALTERNATIVE SCREENING ROOM CONCEPT

STAIR BETWEEN LEVEL 10 AND LEVEL 11