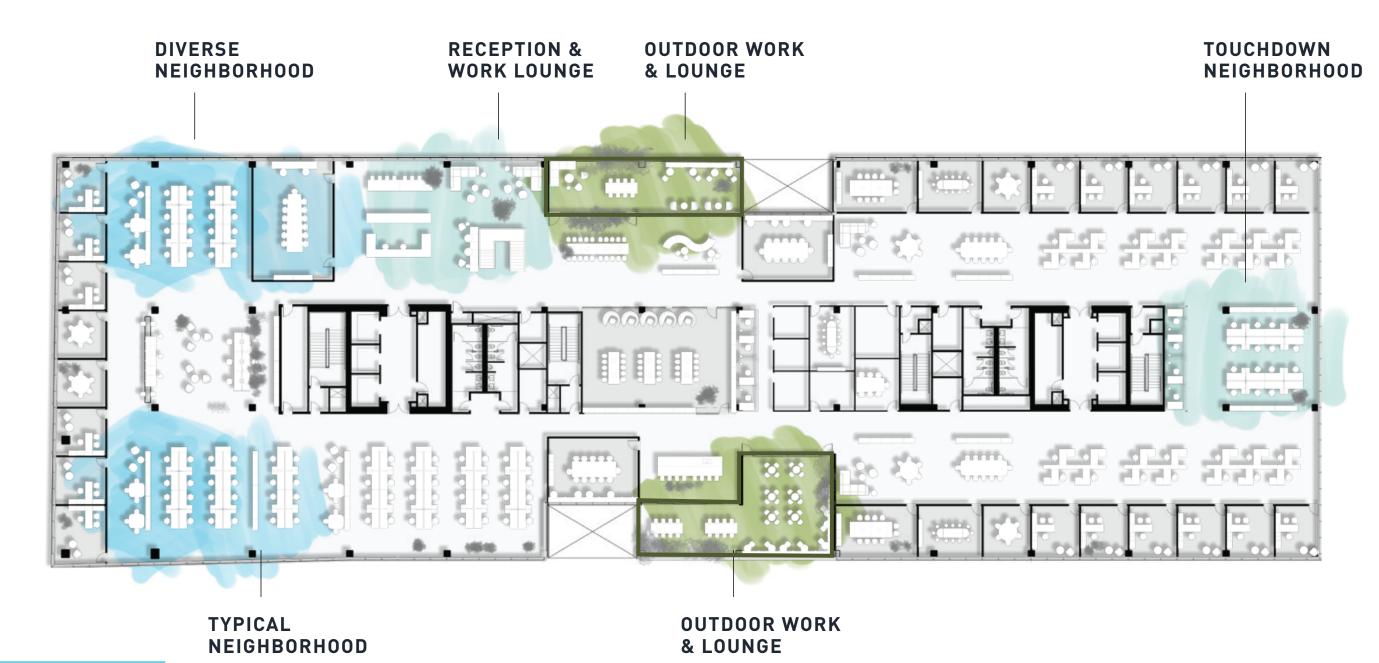

## **FLEXIBILITY FOR GROWTH**

Gensler has designed the floor plans to allow for maximum flexibility. Whether growing or reshuffling configurations, this building is as good as it gets when it comes to space planning for current and future needs.

## INDOOR & **OUTDOOR SPACE**

The property has been designed to maximize outdoor space offering numerous outdoor areas and balconies for socializing, collaborating and enhancing work life.