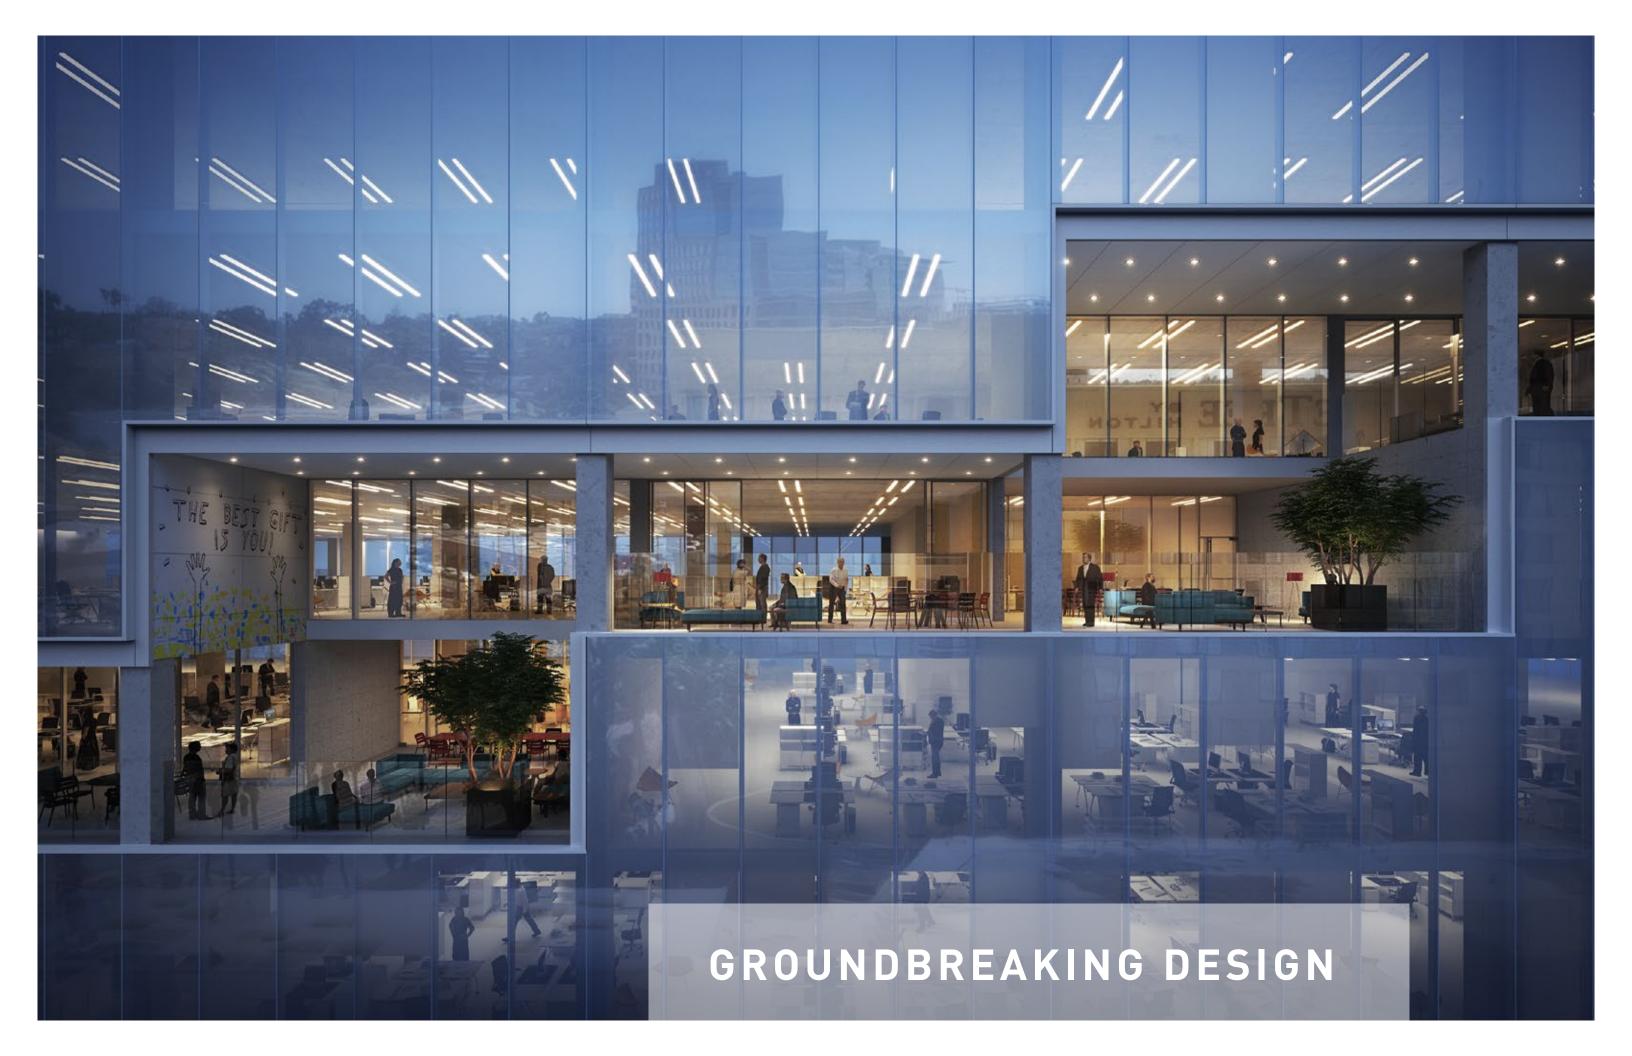

## DRIVEN BY DESIGN

**Iconic** design and spaces that foster productivity.

There is really nothing quite like this building. From it's cutting edge design features to it's premium location, this property is ideal for a full floor or full building tenant. Floor to ceiling glass with flexible floor plates allow for a variety of configurations leaving no bad seat in the house.

## **FLEXIBILITY FOR GROWTH**

Gensler has designed the floor plans to allow for maximum flexibility. Whether growing or reshuffling configurations, this building is as good as it gets when it comes to space planning for current and future needs.

## INDOOR/OUTDOOR INTEGRATED DESIGN

- · Close to the Pacific Ocean
- 50,000 RSF floorplates offering 2 large outdoor balconies per floor
- 14,000 SF outdoor Skydeck, designed for safe distancing
- 12'6" slab height and full height window walls
- Optional operable windows for additional fresh air circulation