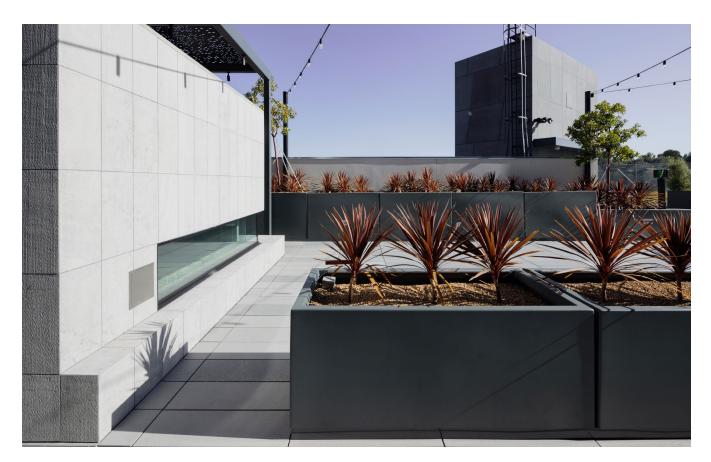

## INDOOR & **OUTDOOR SPACE**

The property has been designed to maximize outdoor space offering numerous outdoor areas and balconies for socializing, collaborating and enhancing work life.

Entrada's sky deck is an indoor/outdoor amenity space designed to take advantage of Southern California's year round sunshine. The deck which sits 5 full floors above ground level can be configured in a variety of unique ways. The deck measures over 14,000 square feet providing a space that can be used for events, outdoor work areas, fitness areas, outdoor break rooms or any other use a tenant can think of. There is truly no other space like this in the area.