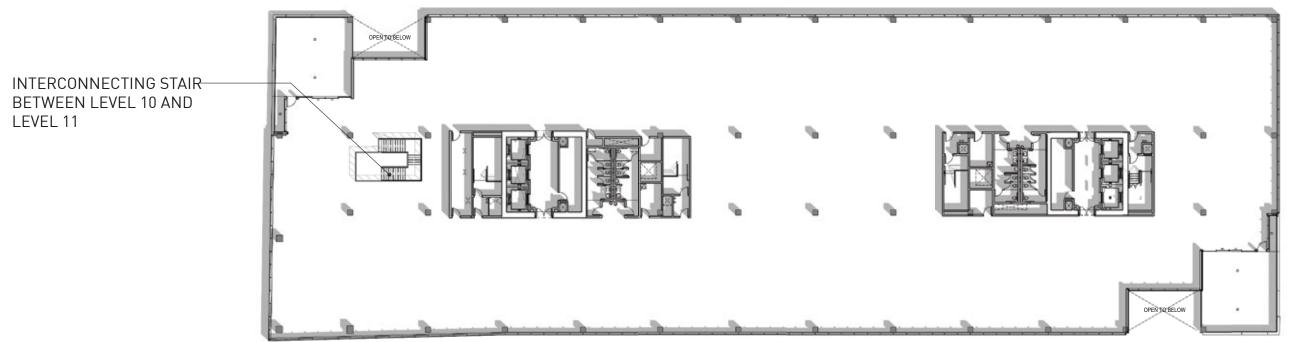

## LEVEL 10 - ALTERNATIVE SCREENING ROOM CONCEPT

STAIR BETWEEN LEVEL 10 AND LEVEL 11