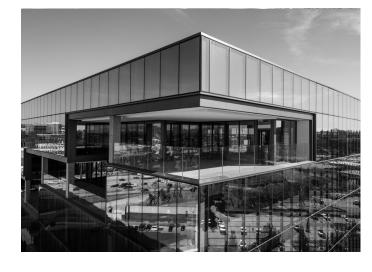

## DRIVEN BY DESIGN

**Iconic** design and spaces that foster productivity.

There is really nothing quite like this building. From it's cutting edge design features to it's premium location, this property is ideal for a full floor or full building tenant. Floor to ceiling glass with flexible floor plates allow for a variety of configurations leaving no bad seat in the house.

## LOCATED IN DESIRABLE WEST LA

ICONIC BUILDING
DESIGN

347,095 RSF OF PREMIUM WORK SPACES

SKY-DECK AMENITY SPACE & PRIVATE TENANT BALCONIES

CONCIERGE LIKE
CUSTOMER SERVICE

ON-SITE HOTEL & RETAIL AMENITIES

FLOOR TO CEILING GLASS & ABOVE STANDARD CEILING HEIGHTS

## **IMAGE & IDENTITY**

With its unique design and it's location on the I-405 freeway this building is a statement with potential to be a billboard for the company brand. It is for companies that mean business and understand the value of providing a quality work space for their employees.