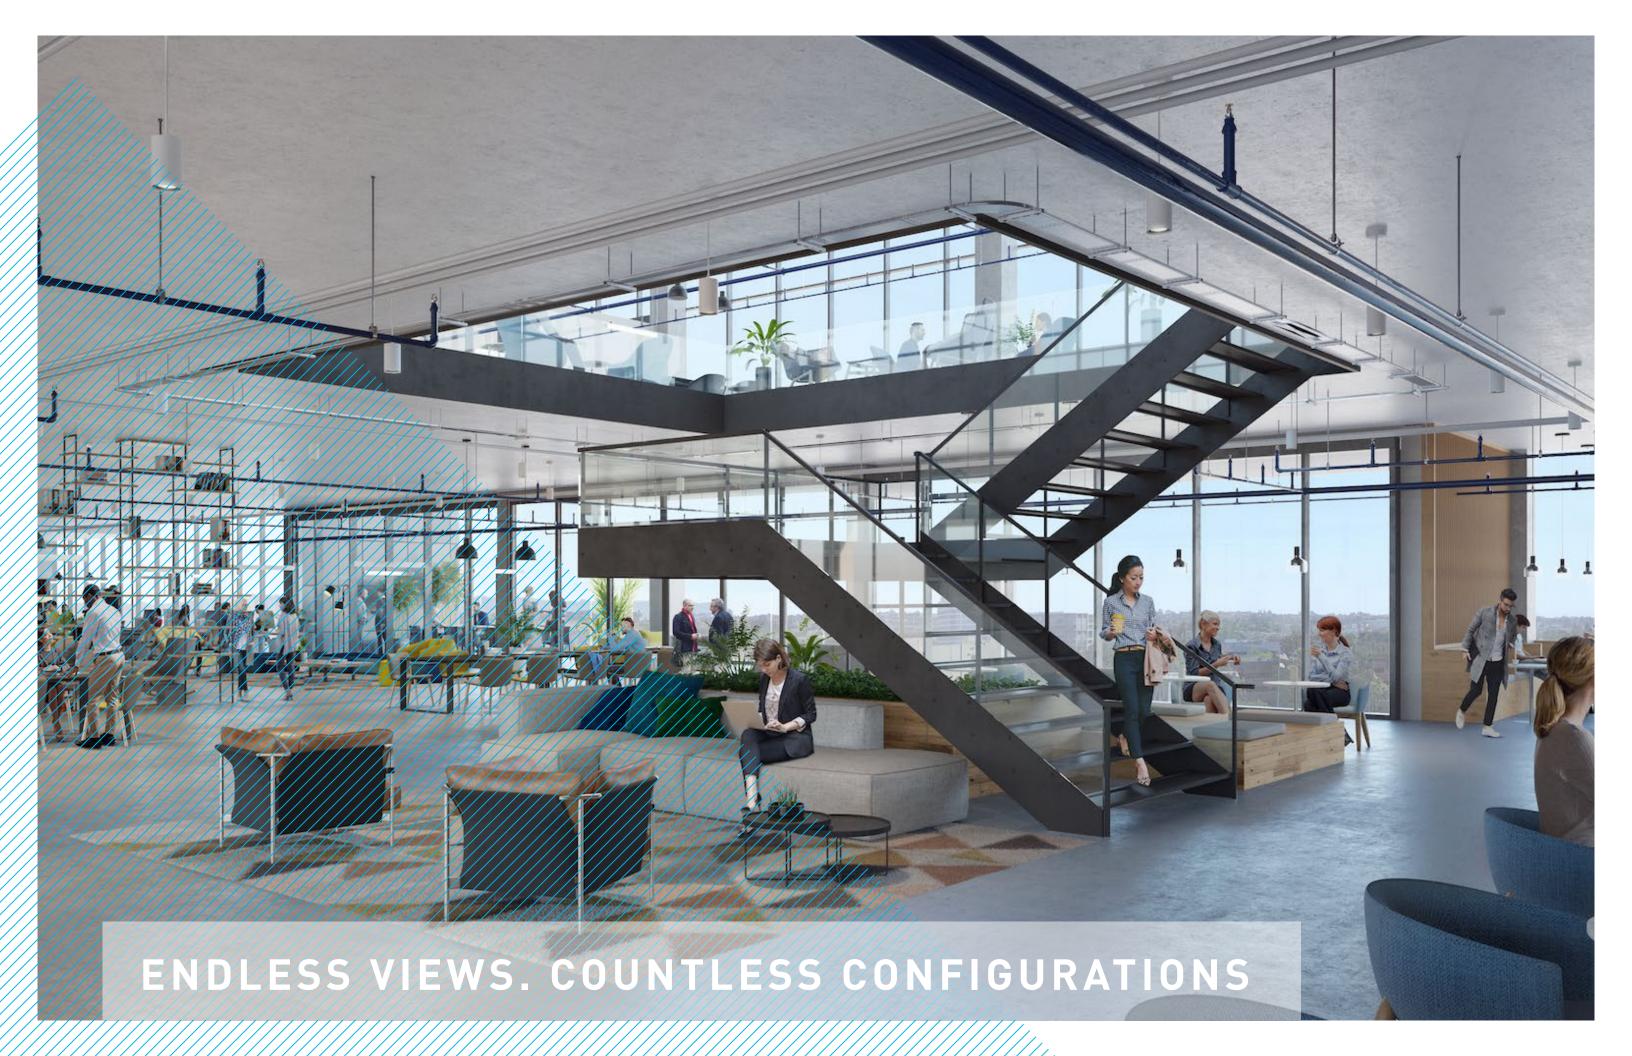

## DRIVEN BY DESIGN

**Iconic** design and spaces that foster productivity.

There is really nothing quite like this building. From it's cutting edge design features to it's premium location, this property is ideal for a full floor or full building tenant. Floor to ceiling glass with flexible floor plates allow for a variety of configurations leaving no bad seat in the house.

## **EFFICIENT DUAL CORES**

The floor plates are designed using a dual core system. This architectural feature allows for maximization of floor space, opening up sight lines and taking advantage of the expansive views the property offers.

## VIEWS & VIBE

With floor to ceiling glass and other architectural elements designed to enhance sight-lines, the space offers sweeping views in all directions. This property is designed to enhance company culture and create a unique vibe on-site.

## **FLEXIBILITY FOR GROWTH**

Gensler has designed the floor plans to allow for maximum flexibility. Whether growing or reshuffling configurations, this building is as good as it gets when it comes to space planning for current and future needs.

Endless configurations.

**SKY-DECK** 

Private balconies and sweeping Los Angeles Views.