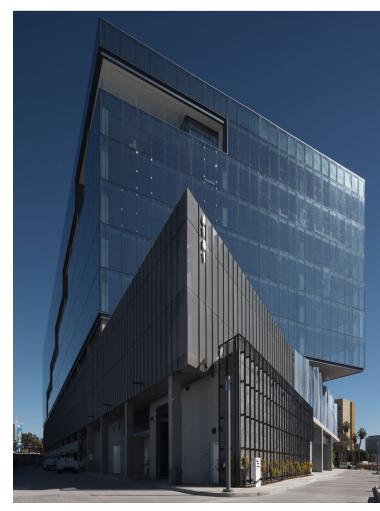

## DRIVEN BY DESIGN

**Iconic** design and spaces that foster productivity.

There is really nothing quite like this building. From it's cutting edge design features to it's premium location, this property is ideal for a full floor or full building tenant. Floor to ceiling glass with flexible floor plates allow for a variety of configurations leaving no bad seat in the house.

## LOCATED IN DESIRABLE WEST LA

ICONIC BUILDING
DESIGN

347,095 RSF OF PREMIUM WORK SPACES

SKY-DECK AMENITY SPACE & PRIVATE TENANT BALCONIES

CONCIERGE LIKE
CUSTOMER SERVICE

ON-SITE HOTEL & RETAIL AMENITIES

FLOOR TO CEILING GLASS & ABOVE STANDARD CEILING HEIGHTS

## **IMAGE & IDENTITY**

With its unique design and it's location on the I-405 freeway this building is a statement with potential to be a billboard for the company brand. It is for companies that mean business and understand the value of providing a quality work space for their employees.

## VIEWS & VIBE

With floor to ceiling glass and other architectural elements designed to enhance sight-lines, the space offers sweeping views in all directions. This property is designed to enhance company culture and create a unique vibe on-site.