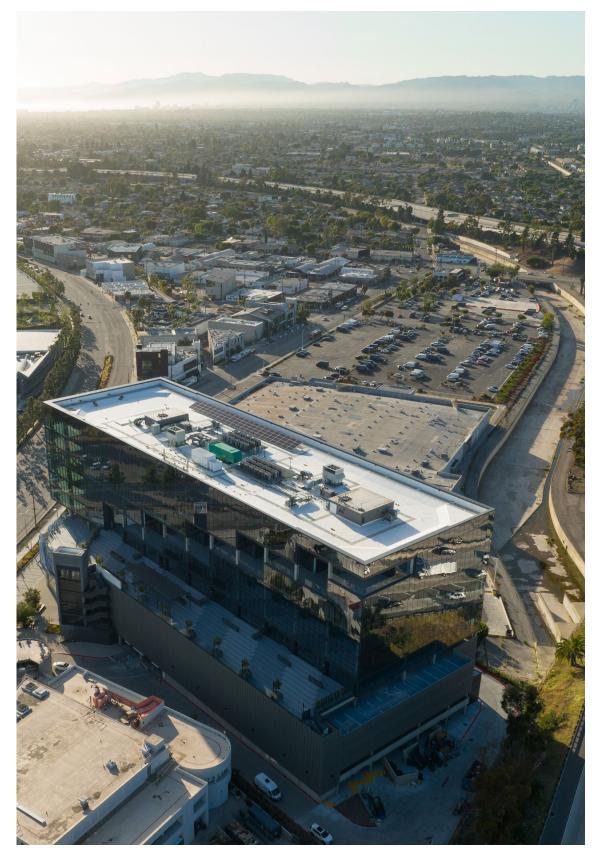

## LOCATED IN DESIRABLE WEST LA

ICONIC BUILDING
DESIGN

347,095 RSF OF PREMIUM WORK SPACES

SKY-DECK AMENITY SPACE & PRIVATE TENANT BALCONIES

CONCIERGE LIKE
CUSTOMER SERVICE

ON-SITE HOTEL & RETAIL AMENITIES

FLOOR TO CEILING GLASS & ABOVE STANDARD CEILING HEIGHTS

## **LOCATION & ACCESS**

The property is literally seconds from the I-405 Freeway and an easy 10 minute drive to LAX Airport. Our location on the border of Culver City and Playa Vista makes for one the most desirable places to office in Southern California.

## **IMAGE & IDENTITY**

With its unique design and it's location on the I-405 freeway this building is a statement with potential to be a billboard for the company brand. It is for companies that mean business and understand the value of providing a quality work space for their employees.