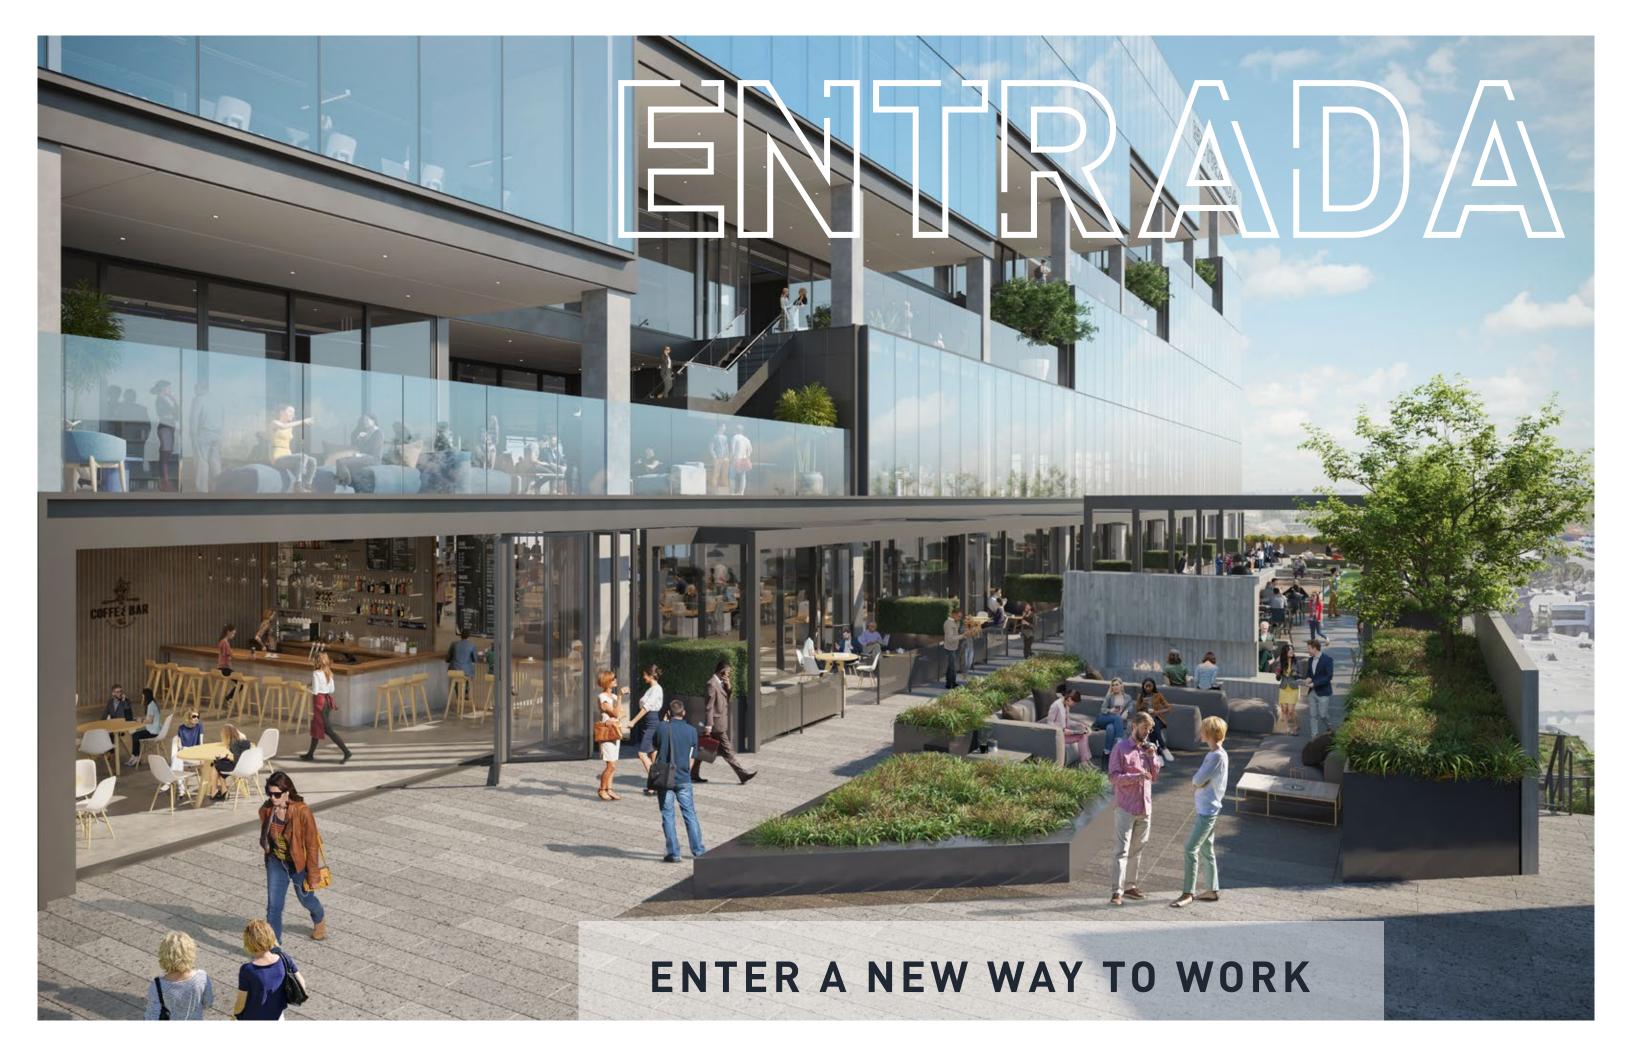

## DRIVEN BY DESIGN

**Iconic** design and spaces that foster productivity.

There is really nothing quite like this building. From it's cutting edge design features to it's premium location, this property is ideal for a full floor or full building tenant. Floor to ceiling glass with flexible floor plates allow for a variety of configurations leaving no bad seat in the house.

## LOCATED IN DESIRABLE WEST LA

ICONIC BUILDING
DESIGN

347,095 RSF OF PREMIUM WORK SPACES

SKY-DECK AMENITY SPACE & PRIVATE TENANT BALCONIES

CONCIERGE LIKE
CUSTOMER SERVICE

ON-SITE HOTEL & RETAIL AMENITIES

FLOOR TO CEILING GLASS & ABOVE STANDARD CEILING HEIGHTS

## INDOOR & **OUTDOOR SPACE**

The property has been designed to maximize outdoor space offering numerous outdoor areas and balconies for socializing, collaborating and enhancing work life.

ENTRADA

More than just an office, Entrada is where culture and productivity collide.

Entrada is a reflection of the area that surrounds it. Open, vibrant and engaging, Entrada is less than two miles from the coast. The property offers companies an opportunity to thrive. Creative work areas both inside and out give employees a place where they can truly work and think outside the box.