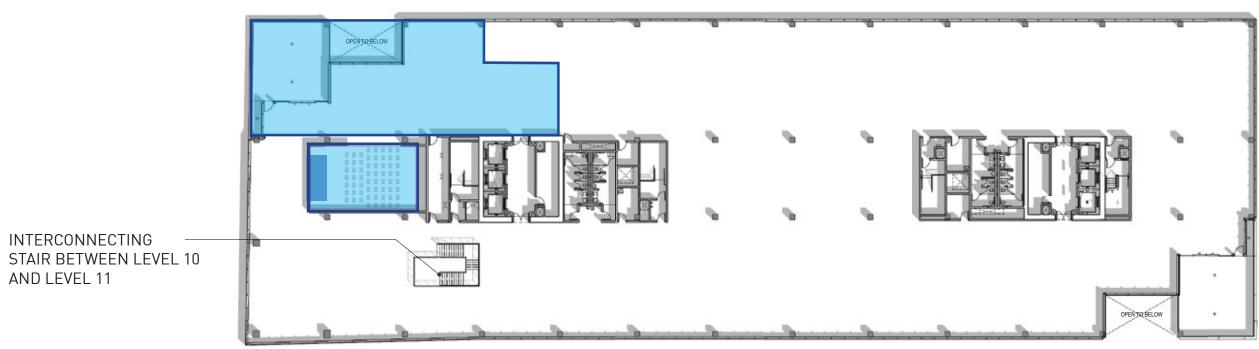

## PLAN & PERSPECTIVE

LEVEL 10/11 - LOFT OFFICE CONCEPT

## LEVEL 10 - ALTERNATIVE SCREENING ROOM CONCEPT

STAIR BETWEEN LEVEL 10 AND LEVEL 11