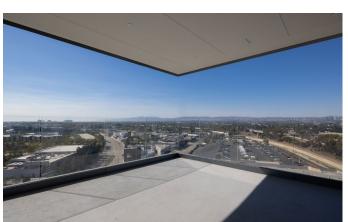

Entrada's sky deck is an indoor/outdoor amenity space designed to take advantage of Southern California's year round sunshine. The deck which sits 5 full floors above ground level can be configured in a variety of unique ways. The deck measures over 14,000 square feet providing a space that can be used for events, outdoor work areas, fitness areas, outdoor break rooms or any other use a tenant can think of. There is truly no other space like this in the area.

Endless configurations.

**SKY-DECK** 

Private balconies and sweeping Los Angeles Views.