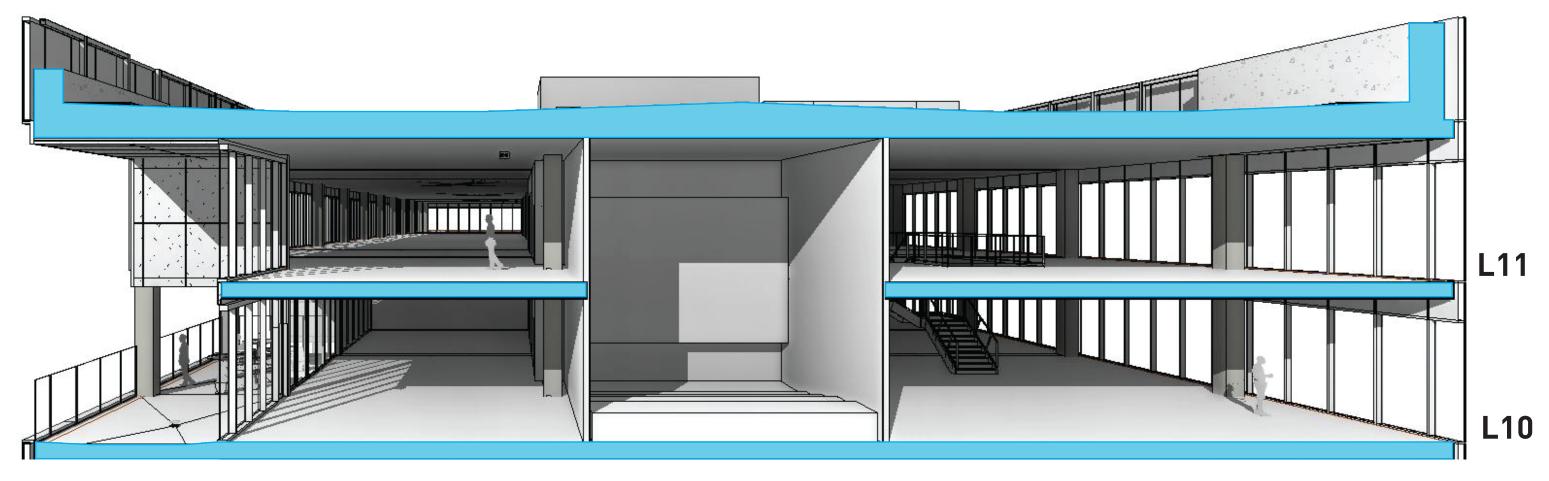

## LEVEL 10 - ALTERNATIVE SCREENING ROOM CONCEPT

STAIR BETWEEN LEVEL 10 AND LEVEL 11