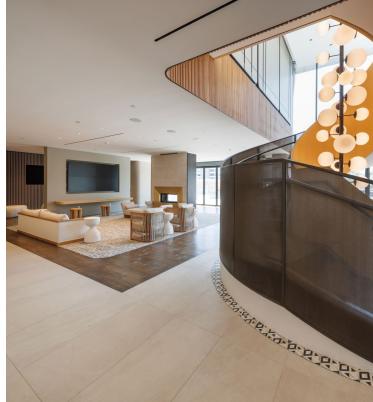

## **ON-SITE AMENITIES**

The building will offer a number of on-site amenities including dining and retail options, conference areas, concierge services and state of the art technology and automation all designed to make every work day better.

## VIEWS & VIBE

With floor to ceiling glass and other architectural elements designed to enhance sight-lines, the space offers sweeping views in all directions. This property is designed to enhance company culture and create a unique vibe on-site.

## INDOOR & **OUTDOOR SPACE**

The property has been designed to maximize outdoor space offering numerous outdoor areas and balconies for socializing, collaborating and enhancing work life.