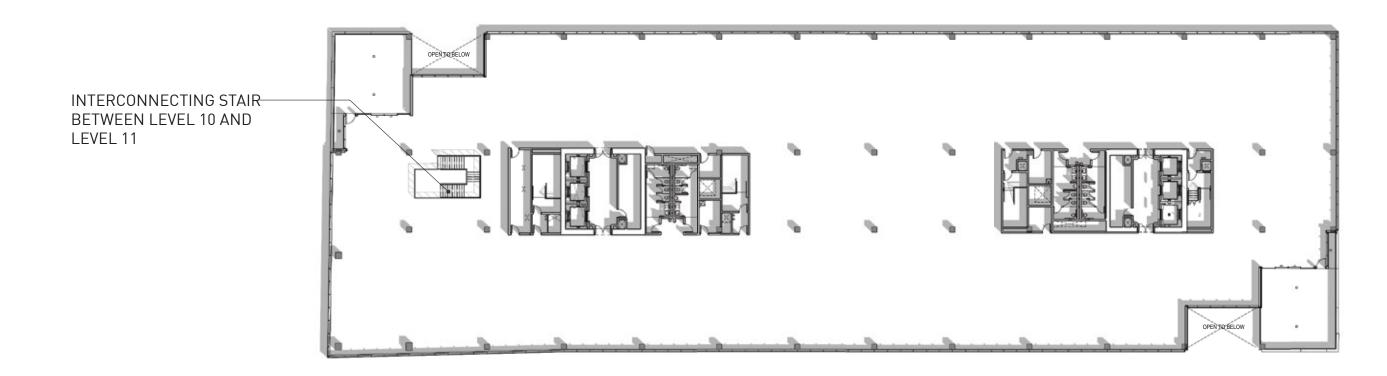

## LEVEL 10 - ALTERNATIVE SCREENING ROOM CONCEPT

STAIR BETWEEN LEVEL 10 AND LEVEL 11